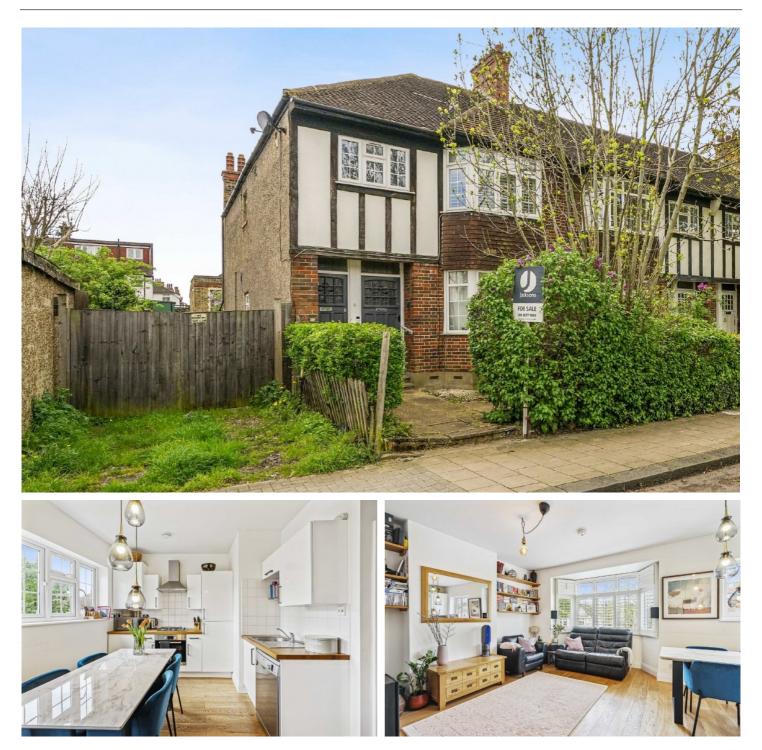

## Gracefield Gardens, SW16

£495,000

A first floor purpose built maisonette on a sought after road in Streatham Hill. The property is in excellent condition and benefits further from two double bedrooms and open plan kitchen/living.

- Purpose Built Maisonette
- Central Location
- Two Bedrooms

- Great Condition
- Large Loft Space
- Close To Amenities & Transport

Gracefield Gardens is situated in a sought after location placed for the plethora of amenities of Streatham High Road. It is within easy reach of Streatham Hill mainline station which provides rail links to London Victoria via Clapham Junction. The shops, bars and restaurants of the high road and the wide expanses of Tooting Common are all within close proximity.