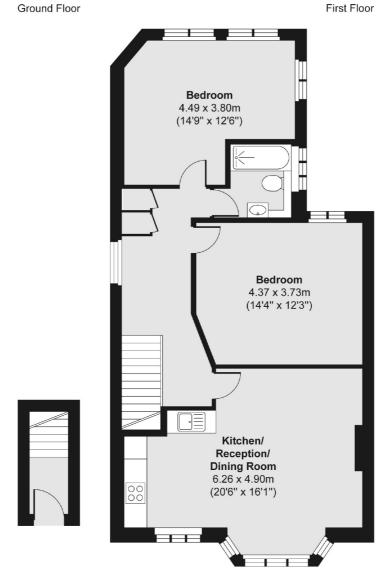

Total area (approx.) 75.81 sq. m (816 sq. ft)

Jacksons Streatham 1-3 De Montfort Parade Streatham High Road Streatham London SW16 1BU

Energy Rating: C We aim to make our particulars both accurate and reliable. However they are not guaranteed; nor do they form part of an offer or contract. If you require clarification on any points then please contact us, especially if you're traveling some distance to view. Please note that appliances and heating systems have not been tested and therefore no warranties can be given as to their good working order.