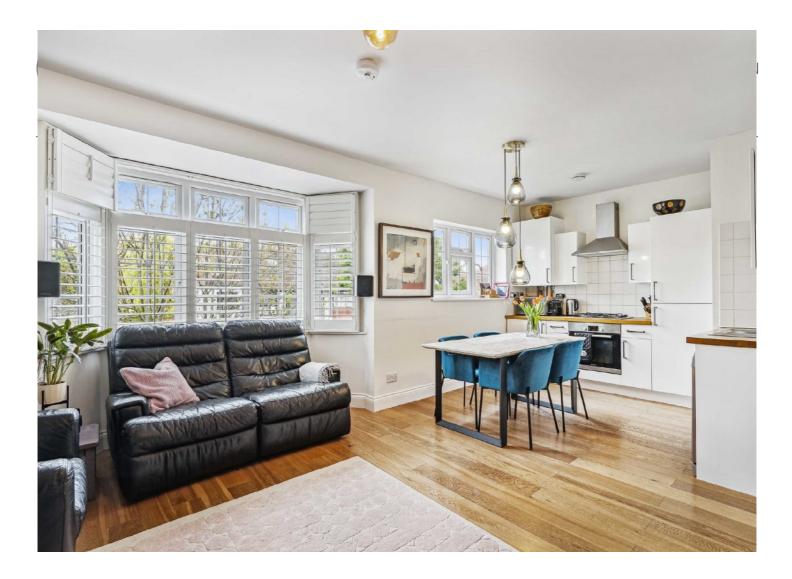

## Gracefield Gardens, SW16

£495,000

A first floor purpose built maisonette on a sought after road in Streatham Hill. The property is in excellent condition and benefits further from two double bedrooms and open plan kitchen/living.

- Purpose Built Maisonette
- Central Location
- Two Bedrooms

- Great Condition
- Large Loft Space
- Close To Amenities & Transport

Gracefield Gardens is situated in a sought after location placed for the plethora of amenities of Streatham High Road. It is within easy reach of Streatham Hill mainline station which provides rail links to London Victoria via Clapham Junction. The shops, bars and restaurants of the high road and the wide expanses of Tooting Common are all within close proximity.