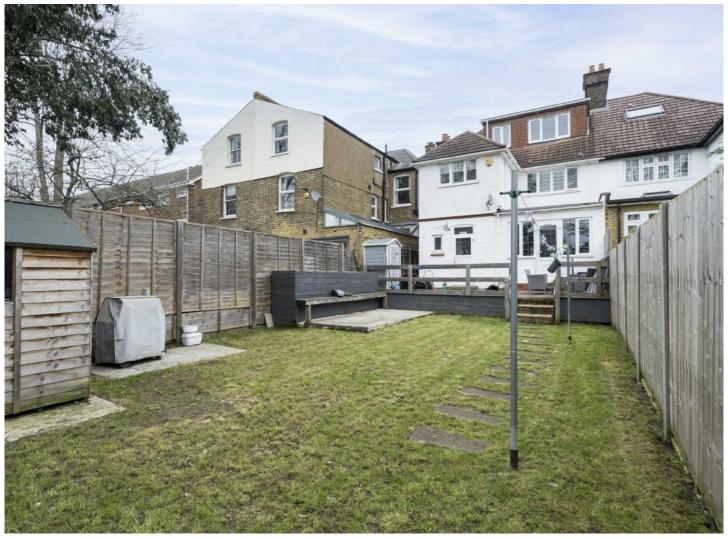

## Tankerville Road, SW16

£1,100,000

A well presented and conveniently located semi-detached family home round the corner from Streatham Common station. The house boasts two off street parking spaces, six bedrooms and large private garden.

- Semi-Detached Family Home
- Six Bedrooms
- Off-Street Parking
- Potential To Extend
- Excellent Condition
  Nearby Streatham Common

Ideally located for access to Streatham Common, with its woodlands, Nature Reserve and Rookery gardens. This house is moments away from Streatham's hub of transport connections and amenities. These include numerous bars, independent coffee shops, restaurants, large supermarkets and a leisure centre which includes a public swimming pool and ice rink. Commuters are able to access London Bridge, Blackfriars and Victoria with swift services from the local railway stations. The bus links also provide services direct to Brixton tube station within a short journey of fifteen minutes.