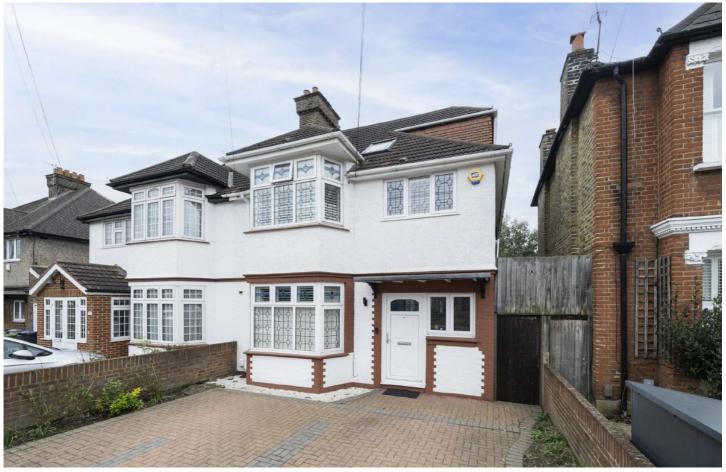

## Tankerville Road, SW16

£1,100,000

A well presented and conveniently located semi-detached family home round the corner from Streatham Common station. The house boasts two off street parking spaces, six bedrooms and large private garden.

- Semi-Detached Family Home
- Six Bedrooms
- Off-Street Parking
- Potential To Extend
- Excellent Condition
  Nearby Streatham Common

Ideally located for access to Streatham Common, with its woodlands, Nature Reserve and Rookery gardens. This house is moments away from Streatham's hub of transport connections and amenities. These include numerous bars, independent coffee shops, restaurants, large supermarkets and a leisure centre which includes a public swimming pool and ice rink. Commuters are able to access London Bridge, Blackfriars and Victoria with swift services from the local railway stations. The bus links also provide services direct to Brixton tube station within a short journey of fifteen minutes.