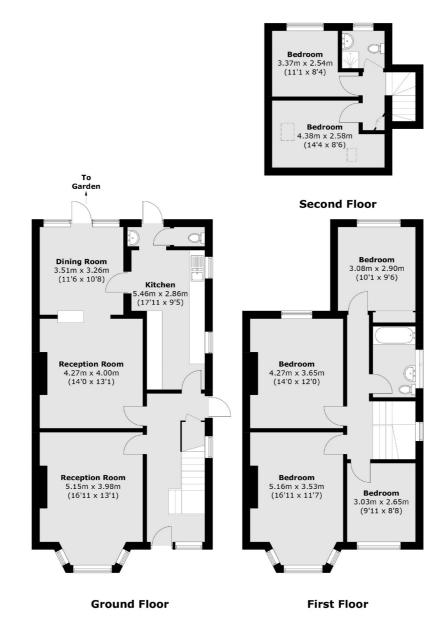

## Tankerville Road, SW16

£1,100,000

A well presented and conveniently located semi-detached family home round the corner from Streatham Common station. The house boasts two off street parking spaces, six bedrooms and large private garden.

- Semi-Detached Family Home
- Six Bedrooms
- Off-Street Parking
- Potential To Extend
- Excellent Condition
  Nearby Streatham Common

Ideally located for access to Streatham Common, with its woodlands, Nature Reserve and Rookery gardens. This house is moments away from Streatham's hub of transport connections and amenities. These include numerous bars, independent coffee shops, restaurants, large supermarkets and a leisure centre which includes a public swimming pool and ice rink. Commuters are able to access London Bridge, Blackfriars and Victoria with swift services from the local railway stations. The bus links also provide services direct to Brixton tube station within a short journey of fifteen minutes.

Total area (approx.): 173.7 sq. m (1,869.6 sq. ft)

Jacksons Streatham 1-3 De Montfort Parade Streatham High Road Streatham London SW16 1BU

Energy Rating: D We aim to make our particulars both accurate and reliable. However they are not guaranteed; nor do they form part of an offer or contract. If you require clarification on any points then please contact us, especially if you're traveling some distance to view. Please note that appliances and heating systems have not been tested and therefore no warranties can be given as to their good working order.