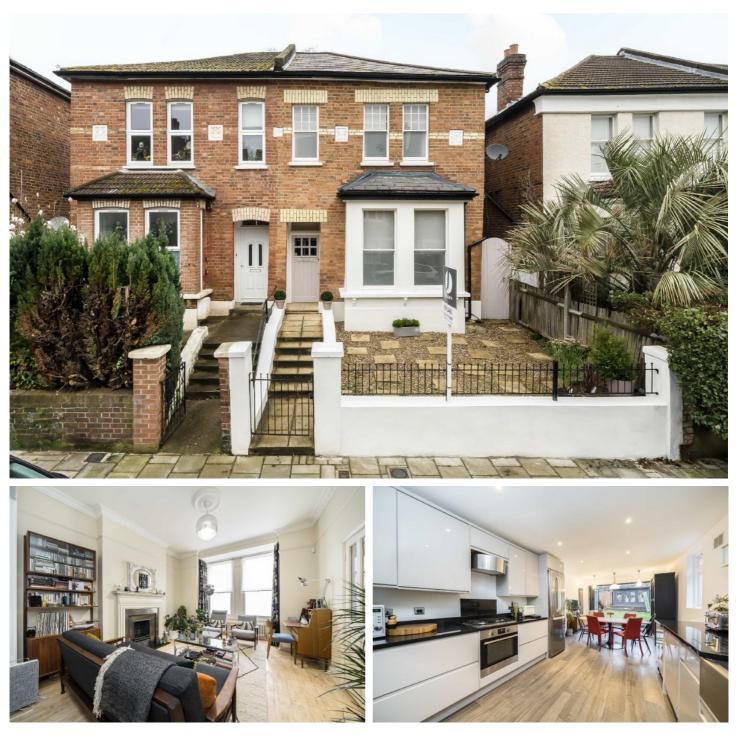

## Thornlaw Road, SE27

£1,250,000

A semi-detached four bedroom Victorian family home set on a desirable residential road in West Norwood.

- Four Double Bedrooms •
- Great Condition •
- Three Bathrooms
- Original Period FeaturesNearby Amenities & Transport
- 1500sqft+

Thornlaw Road is a quiet residential street situated within a close proximity to West Norwood and Streatham Hill, both offering an excellent selection of amenities including numerous independent pubs, restaurants and cafés, a leisure centre and the Picture House cinema. West Norwood train station provides frequent services in to London Bridge and London Victoria.