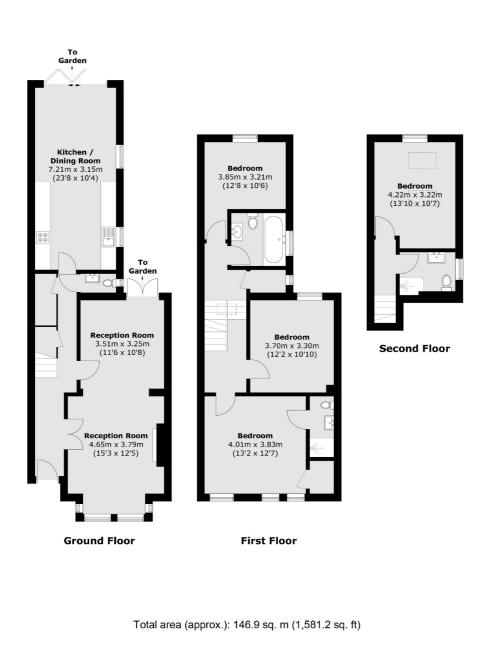

## Thornlaw Road, SE27

£1,250,000

A semi-detached four bedroom Victorian family home set on a desirable residential road in West Norwood.

- Four Double Bedrooms •
- Great Condition •
- Three Bathrooms
- Original Period FeaturesNearby Amenities & Transport
- 1500sqft+