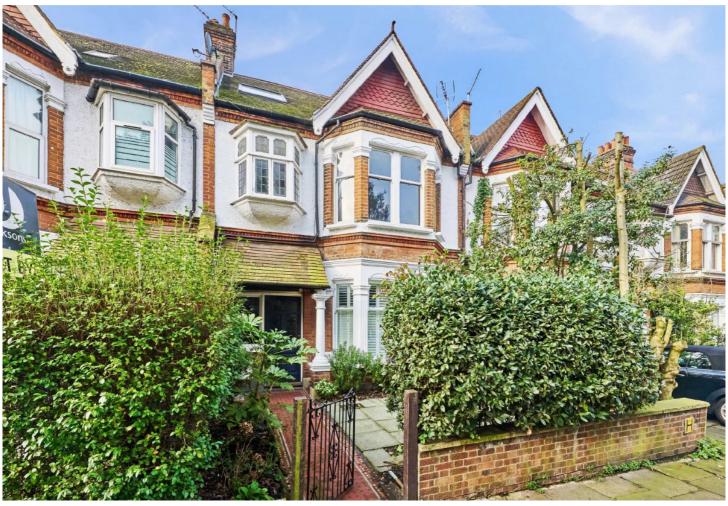

Tooting Bec Gardens is positioned off of Tooting Bec Common and is very close to the Lido. Local amenities in Streatham are in abundance and include both independent and high street retailers such as London Smoke & Cure and M&S, fitness and leisure facilities such as Element Fitness, Yoga Edge and Virgin Active. There are also numerous cafés, restaurants, bars and pubs. Transport into London Bridge and Blackfriars is very convenient with Thameslink services from Streatham. The northen line is also very easily accessible from Tooting Bec or Balham which are located around the common.