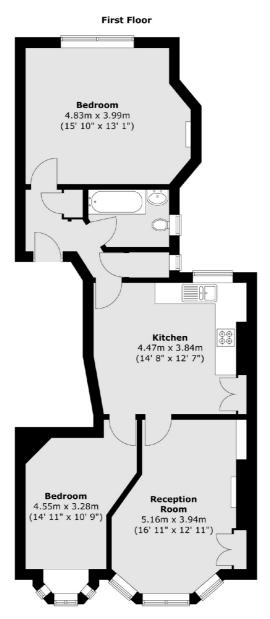

T THE HOME

A two double bedroom first floor conversion flat located off of Tooting Bec Common. The property is in immaculate condition throughout and benefits from large bedrooms and living space.

Tooting Bec Gardens is positioned off of Tooting Bec Common and is very close to the Lido. Local amenities in Streatham are in abundance and include both independent and high street retailers such as London Smoke & Cure and M&S, fitness and leisure facilities such as Element Fitness, Yoga Edge and Virgin Active. There are also numerous cafés, restaurants, bars and pubs. Transport into London Bridge and Blackfriars is very convenient with Thameslink services from Streatham. The northen line is also very easily accessible from Tooting Bec or Balham which are located around the common.













Total area (approx.): 75.7 sq. m (815 sq. ft)

## **JACKSONS STREATHAM**

1-3 De Montfort Parade, Streatham High Road, Sales: 020 8487 3179 Lettings: 020 8487 3180

Energy Rating: C We aim to make our particulars both accurate and reliable. However they are not guaranteed; nor do they form part of an offer or contract. If you require clarification on any points then please contact us, especially if you're traveling some distance to view. Please note that appliances and heating systems have not been tested and therefore no warranties can be given as to their good working order.