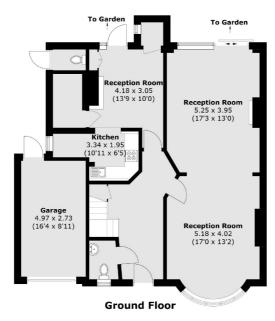

First Floor

Total area (approx.): 167.8 sq. m (1,806.1 sq. ft)

Jacksons Streatham 1-3 De Montfort Parade Streatham High Road Streatham London SW16 1BU

Energy Rating: We aim to make our particulars both accurate and reliable. However they are not guaranteed; nor do they form part of an offer or contract. If you require clarification on any points then please contact us, especially if you're traveling some distance to view. Please note that appliances and heating systems have not been tested and therefore no warranties can be given as to their good working order.