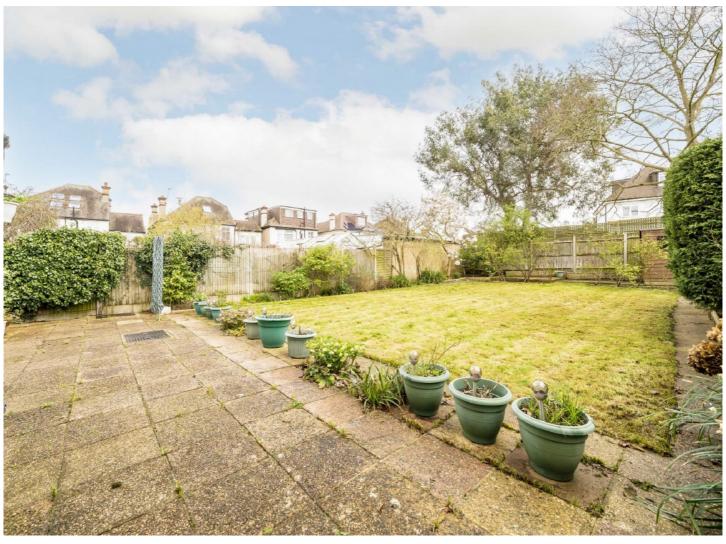

## Abbotswood Road, SW16

£1,250,000

A semi detached 1930's house on a highly sough after road with huge amounts of potential to extend and add value.

- Semi-Detached Project Home
- Large South Facing Garden Lots of Scope to Extend
- Off Street Parking
- Popular Common Side RoadPrivate Garage