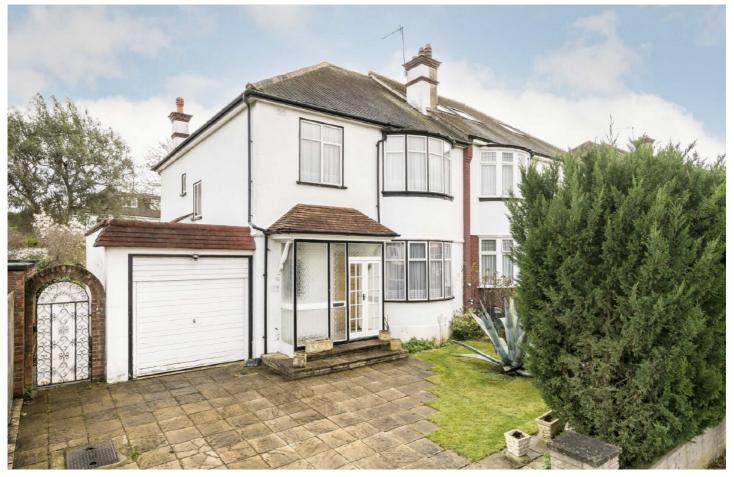

## Abbotswood Road, SW16

£1,250,000

A semi detached 1930's house on a highly sough after road with huge amounts of potential to extend and add value.

- Semi-Detached Project Home
- Large South Facing Garden Lots of Scope to Extend
- Off Street Parking
- Popular Common Side RoadPrivate Garage

Abbotswood Road is a located just off Drewstead road bordering Balham. Streatham Hill mainline, Balham mainline and Balham underground stations are all close by as is Tooting Bec Common. Residents have access to a range of amenities, including excellent schools and independent coffee shops, pubs, bars and restaurants in Balham and Streatham Hill.