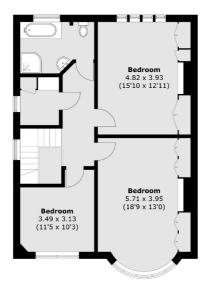

First Floor

Total area (approx.): 167.8 sq. m (1,806.1 sq. ft)

Jacksons Streatham 1-3 De Montfort Parade Streatham High Road Streatham London SW16 1BU

Energy Rating: We aim to make our particulars both accurate and reliable. However they are not guaranteed; nor do they form part of an offer or contract. If you require clarification on any points then please contact us, especially if you're traveling some distance to view. Please note that appliances and heating systems have not been tested and therefore no warranties can be given as to their good working order.