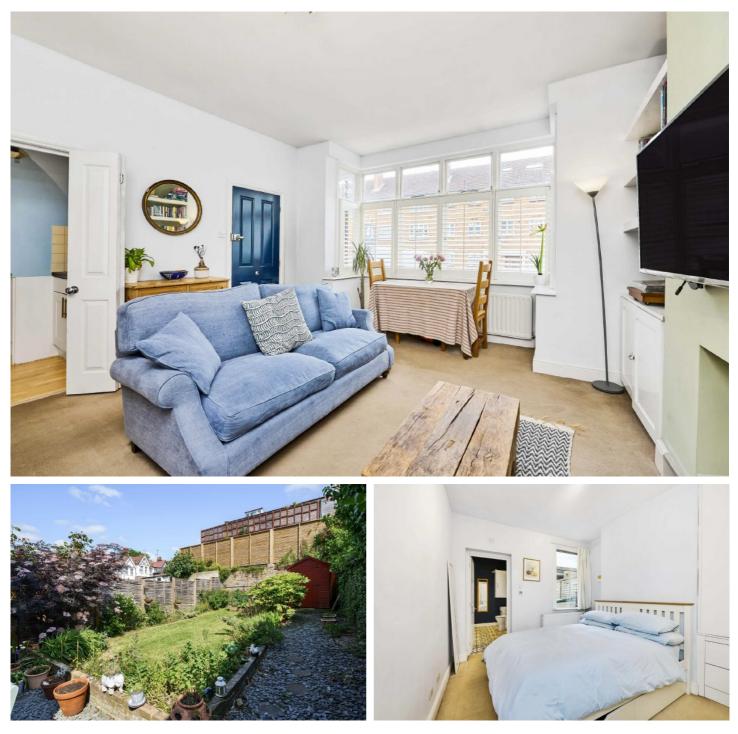

## Valley Road, SW16

£475,000

A converted, two double bedroom, ground floor garden flat. This property is close to Streatham Common and benefits from its excellent condition, large private garden and is a short walk to the Rookery Gardens.

- Garden Flat Conversion •
- Two Double Bedrooms
- Close to Transport Links
- Large Private Garden Streatham Common Location
- Chain Free

Valley Road is well located for all the amenities of the area including: many bars, independent coffee shops, restaurants, several large supermarkets, leisure centre and health clubs. Streatham Common itself and multiple transport links including three train stations and numerous bus routes leading into London are close at hand.