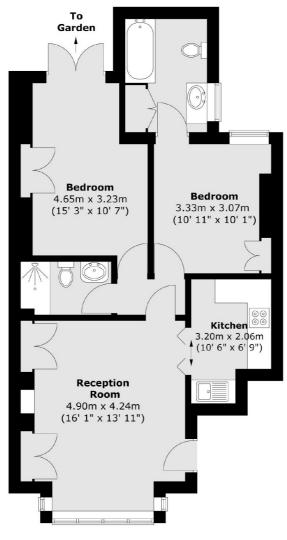

Total area (approx.) : 64.3 sq. m (692 sq. ft)

Jacksons Streatham 1-3 De Montfort Parade Streatham High Road Streatham London SW16 1BU

Energy Rating: C We aim to make our particulars both accurate and reliable. However they are not guaranteed; nor do they form part of an offer or contract. If you require clarification on any points then please contact us, especially if you're traveling some distance to view. Please note that appliances and heating systems have not been tested and therefore no warranties can be given as to their good working order.