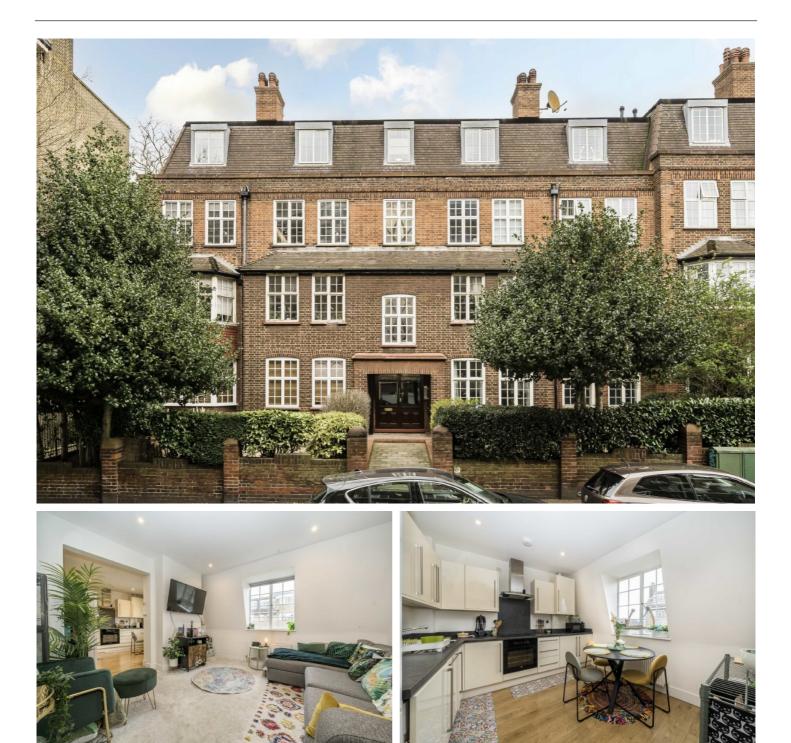

## Leigham Avenue, SW16

A spacious two bedroom top floor flat in a popular development behind Streatham High Road, close to transport links and amenities in Streatham Hill. This property has several benefits including a private balcony & parking.

- Two Double Bedrooms
- Two Bathrooms
- Streatham Hill

- Private Balcony
- Excellent Condition
- Private Parking

## £525,000

Endsleigh Mansions is a popular development set back from Streatham High Road offering easy access to both Streatham Hill Station and the local amenities. Tooting Bec Common is also a stones throw away.