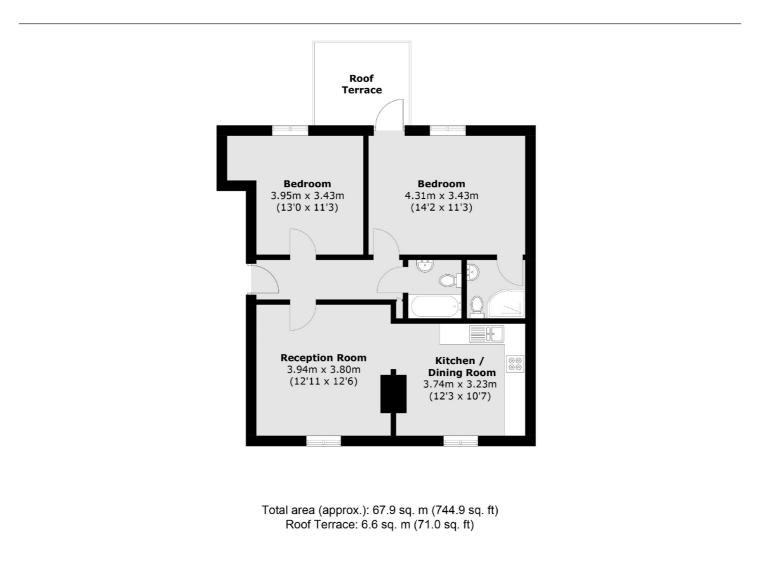

## Leigham Avenue, SW16

A spacious two bedroom top floor flat in a popular development behind Streatham High Road, close to transport links and amenities in Streatham Hill. This property has several benefits including a private balcony & parking.

- Two Double Bedrooms
- Two Bathrooms
- Streatham Hill

- Private Balcony
- Excellent Condition
- Private Parking