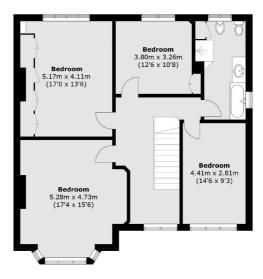

- Detached Home
- Four Double Bedrooms
- Garage & Off Street Parking
- Very Large Garden
- Nearby Tooting Bec Common
- Streatham Hill

For further information on the costs associated with renting a property, please pop into our office or visit our website.