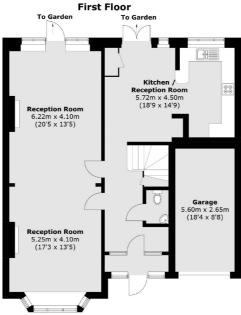

## **Ground Floor**

Total area (approx.): 186.6 sq. m (2008.5 sq. ft) Garage : 14.6 sq. m (157.1 sq. ft)

Jacksons Streatham 1-3 De Montfort Parade Streatham High Road Streatham London SW16 1BU

Energy Rating: D We aim to make our particulars both accurate and reliable. However they are not guaranteed; nor do they form part of an offer or contract. If you require clarification on any points then please contact us, especially if you're traveling some distance to view. Please note that appliances and heating systems have not been tested and therefore no warranties can be given as to their good working order.