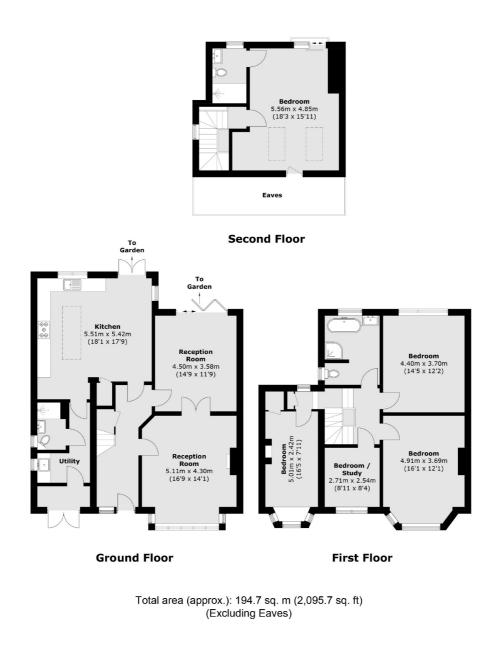

## Valleyfield Road, SW16

£1,250,000

A four bedroom semi-detached family home with off-street parking and a large south facing garden. The house is situated on a popular road with great views of south west London.

- Semi-Detached .
- Five Bedrooms
- Excellent Condition
- Off-Street Parking Large South Facing Garden
- Great Views

Valleyfield Road is a very popular residential road predominantly made up of family homes located within close proximity to a number of outstanding schools, local amenities and transport links, including Streatham Rail, West Norwood, Streatham Hill and Streatham Common stations. Residents have easy access to Streatham Common and The Rookery in addition to a number of independent cafes, bars and restaurants. Valleyfield Road also offers eye opening panoramic views of the city.