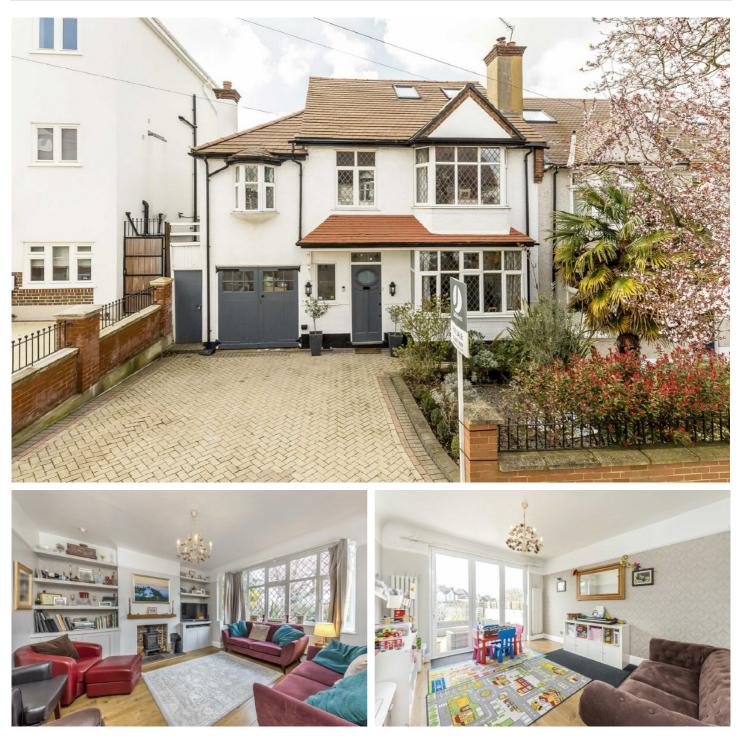

## Valleyfield Road, SW16

£1,250,000

A four bedroom semi-detached family home with off-street parking and a large south facing garden. The house is situated on a popular road with great views of south west London.

- Semi-Detached .
- Five Bedrooms
- Excellent Condition
- Off-Street Parking Large South Facing Garden
- Great Views

Valleyfield Road is a very popular residential road predominantly made up of family homes located within close proximity to a number of outstanding schools, local amenities and transport links, including Streatham Rail, West Norwood, Streatham Hill and Streatham Common stations. Residents have easy access to Streatham Common and The Rookery in addition to a number of independent cafes, bars and restaurants. Valleyfield Road also offers eye opening panoramic views of the city.