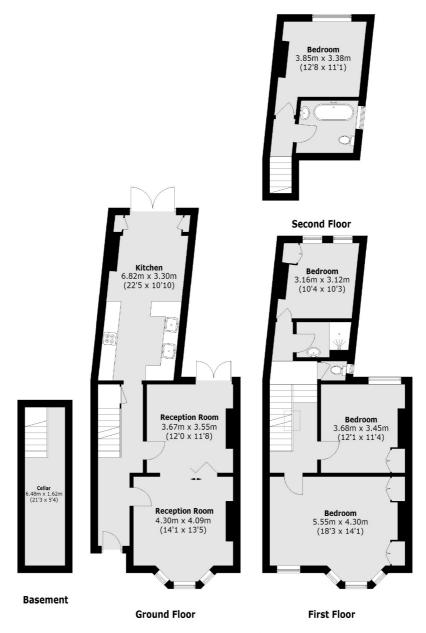

Total area (approx.): 154.5 sq. m (1,663 sq. ft)

Jacksons Streatham 1-3 De Montfort Parade Streatham High Road Streatham London SW16 1BU

Energy Rating: We aim to make our particulars both accurate and reliable. However they are not guaranteed; nor do they form part of an offer or contract. If you require clarification on any points then please contact us, especially if you're traveling some distance to view. Please note that appliances and heating systems have not been tested and therefore no warranties can be given as to their good working order.