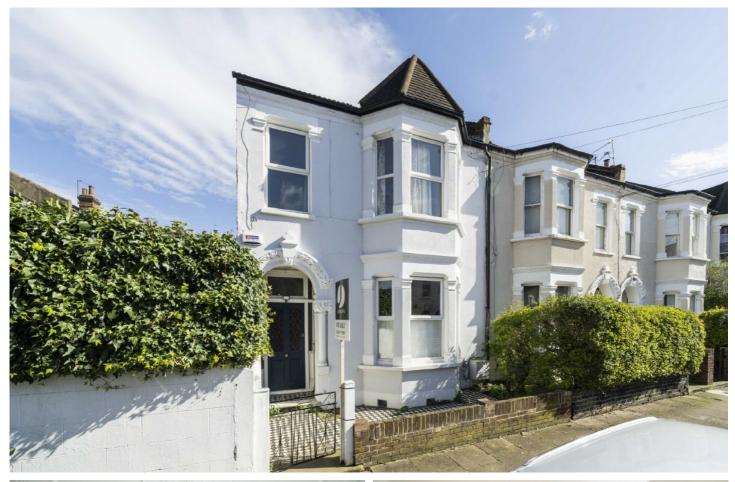

## Blakemore Road, SW16

£895,000

A four bedroom end of terrace Victorian family home set on desirable residential road. This property is in good condition, maintaining its period qualities.

- Victorian Family Home
- Four Bedrooms
- Nearby Tooting Bec Common
- Good Condition
- Nearby Amenities And Transport
- Cellar

Blakemore Road is close to Tooting Common and the outstanding Henry Cavendish Primary School. Local amenities include several high street and independent retailers, cafés and coffee shops, numerous eateries, bars, a cinema, leisure centre and health clubs. Transport to Blackfriars via Streatham and London Victoria via Streatham Hill.