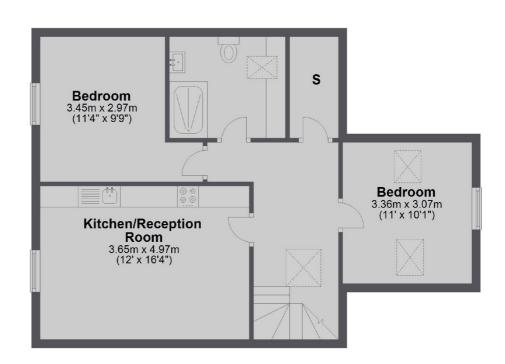

LEWIN ROAD, SW16

£425,000

- Luxury apartment
- Communal rear garden
- Secure bike storage
- Open plan kitchen
- Contemporary finish
- Energy rating: C

**Second Floor** 

**Third Floor** 

Total area: approx. 68.9 sq. metres (741.4 sq. feet)