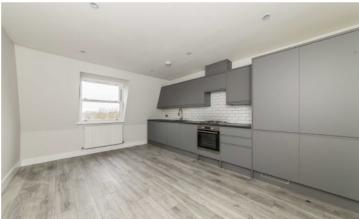

LEWIN ROAD, SW16

£425,000

- Luxury apartment
- Communal rear garden
- Secure bike storage
- Open plan kitchen
- Contemporary finish
- Energy rating: C

**Second Floor** 

**Third Floor** 

Total area: approx. 68.9 sq. metres (741.4 sq. feet)