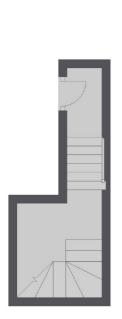

LEWIN ROAD, SW16

£425,000

- Luxury apartment
- Communal rear garden
- Secure bike storage
- Open plan kitchen
- Contemporary finish
- Energy rating: C

**Second Floor** 

**Third Floor** 

Total area: approx. 68.9 sq. metres (741.4 sq. feet)