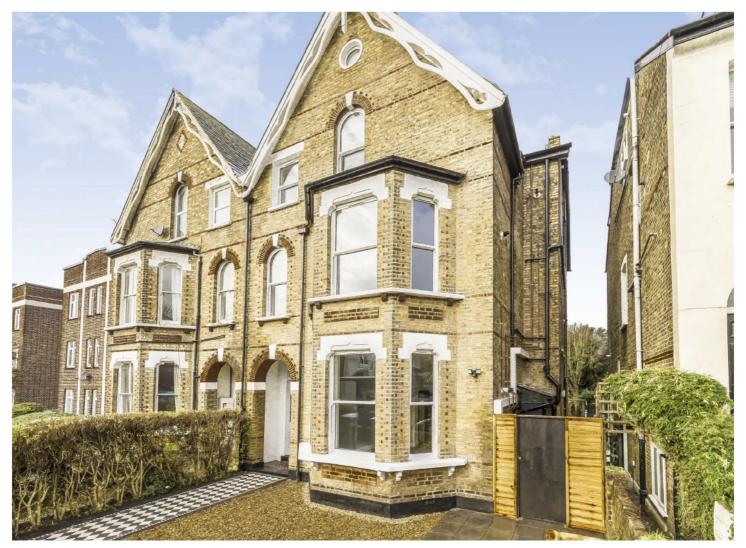

LEWIN ROAD, SW16

£425,000

- Luxury apartment
- Communal rear garden
- Secure bike storage
- Open plan kitchen
- Contemporary finish
- Energy rating: C

**Second Floor** 

**Third Floor** 

Total area: approx. 68.9 sq. metres (741.4 sq. feet)