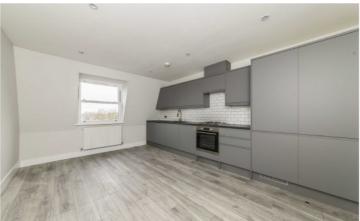

## LEWIN ROAD, SW16

£450,000

- Luxury apartment
- Communal rear garden
- Secure bike storage
- Open plan kitchen
- Contemporary finish
- Energy rating: C

**Second Floor** 

**Third Floor** 

Total area: approx. 68.9 sq. metres (741.4 sq. feet)