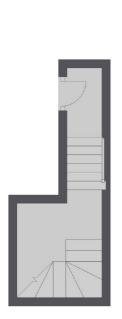

## LEWIN ROAD, SW16

£450,000

- Luxury apartment
- Communal rear garden
- Secure bike storage
- Open plan kitchen
- Contemporary finish
- Energy rating: C

**Second Floor** 

**Third Floor** 

Total area: approx. 68.9 sq. metres (741.4 sq. feet)