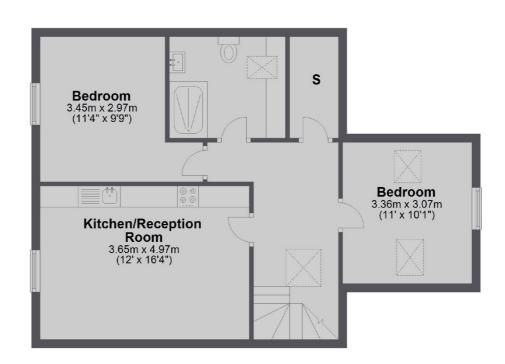

## LEWIN ROAD, SW16

£450,000

- Luxury apartment
- Communal rear garden
- Secure bike storage
- Open plan kitchen
- Contemporary finish
- Energy rating: C

**Second Floor** 

**Third Floor** 

Total area: approx. 68.9 sq. metres (741.4 sq. feet)