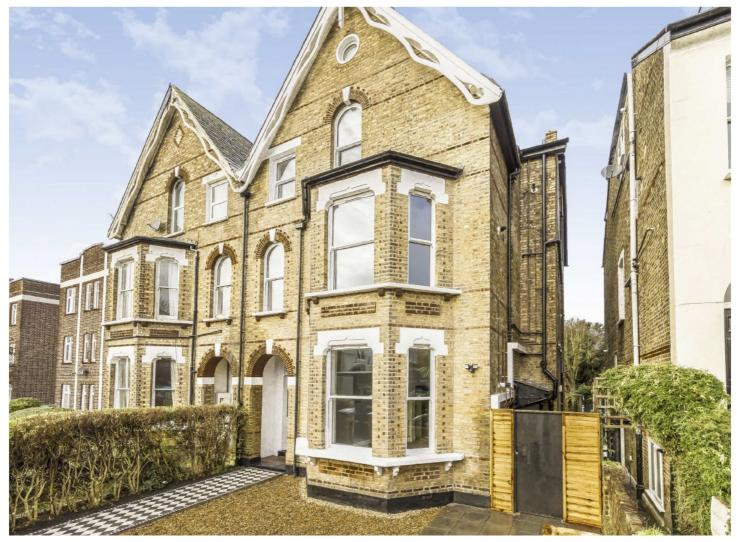

## LEWIN ROAD, SW16

£450,000

- Luxury apartment
- Communal rear garden
- Secure bike storage
- Open plan kitchen
- Contemporary finish
- Energy rating: C

**Second Floor** 

**Third Floor** 

Total area: approx. 68.9 sq. metres (741.4 sq. feet)