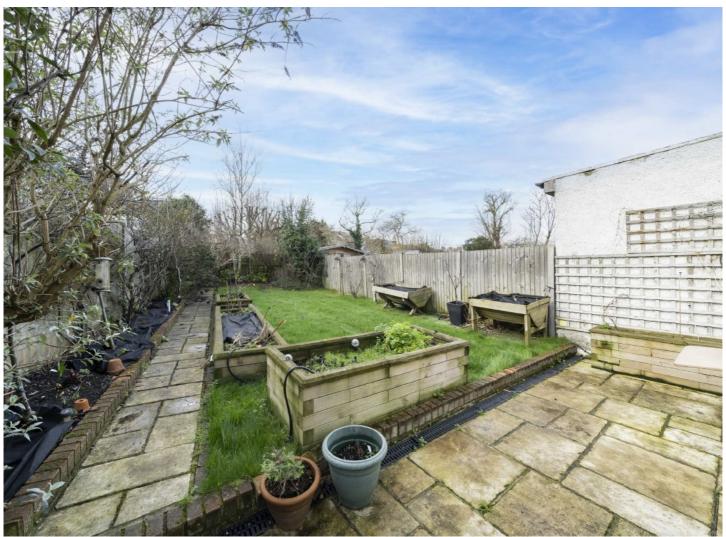

Pendennis Road, SW16

£925,000

















## **Second Floor**



Total area (approx.): 140.1 sq. m (1,508.0 sq. ft) (Excluding Eaves)

Jacksons Streatham 1-3 De Montfort Parade Streatham High Road Streatham London SW16 1BU

Energy Rating: We aim to make our particulars both accurate and reliable. However they are not guaranteed; nor do they form part of an offer or contract. If you require clarification on any points then please contact us, especially if you're traveling some distance to view. Please note that appliances and heating systems have not been tested and therefore no warranties can be given as to their good working order.