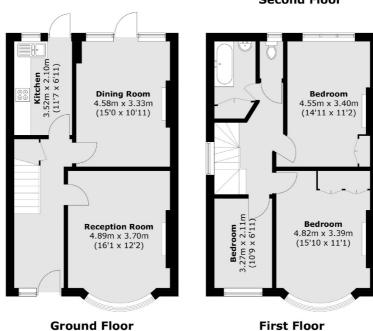

## **Second Floor**

Total area (approx.): 140.1 sq. m (1,508.0 sq. ft) (Excluding Eaves)

Jacksons Streatham 1-3 De Montfort Parade Streatham High Road Streatham London SW16 1BU

Energy Rating: We aim to make our particulars both accurate and reliable. However they are not guaranteed; nor do they form part of an offer or contract. If you require clarification on any points then please contact us, especially if you're traveling some distance to view. Please note that appliances and heating systems have not been tested and therefore no warranties can be given as to their good working order.