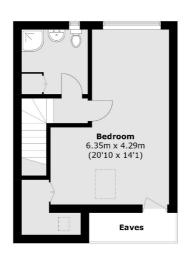

## **Second Floor**

Total area (approx.): 140.1 sq. m (1,508.0 sq. ft) (Excluding Eaves)

Jacksons Streatham 1-3 De Montfort Parade Streatham High Road Streatham London SW16 1BU

Energy Rating: We aim to make our particulars both accurate and reliable. However they are not guaranteed; nor do they form part of an offer or contract. If you require clarification on any points then please contact us, especially if you're traveling some distance to view. Please note that appliances and heating systems have not been tested and therefore no warranties can be given as to their good working order.