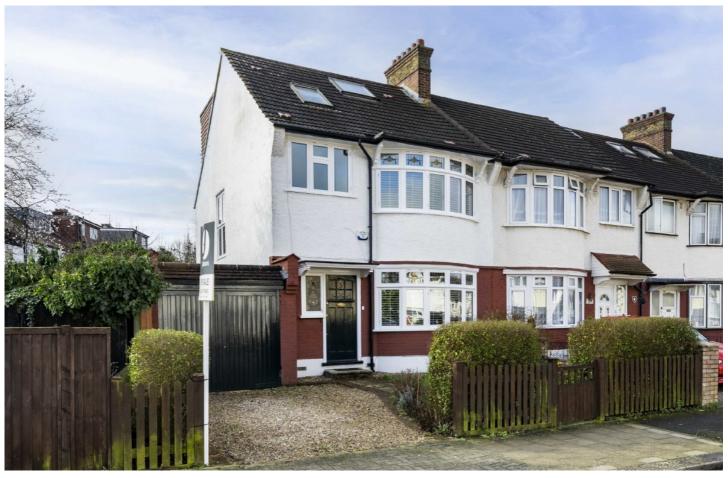

Pendennis Road, SW16

£925,000

















## **Second Floor**



Total area (approx.): 140.1 sq. m (1,508.0 sq. ft) (Excluding Eaves)

Jacksons Streatham 1-3 De Montfort Parade Streatham High Road Streatham London SW16 1BU

Energy Rating: We aim to make our particulars both accurate and reliable. However they are not guaranteed; nor do they form part of an offer or contract. If you require clarification on any points then please contact us, especially if you're traveling some distance to view. Please note that appliances and heating systems have not been tested and therefore no warranties can be given as to their good working order.