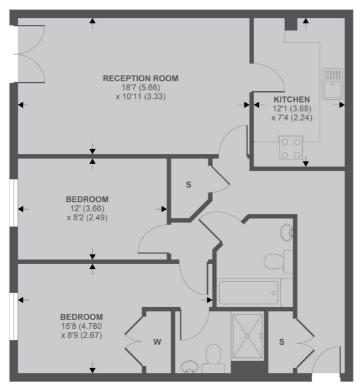

3rd Floor

APPROX FLOOR AREA 754 SQ.FT 70 SQ.M

Copyright nichecom.co.uk 2019 REF: 532335

Jacksons Streatham 1-3 De Montfort Parade Streatham High Road Streatham London SW16 1BU 020 8677 9900

Energy Rating: C We aim to make our particulars both accurate and reliable. However they are not guaranteed; nor do they form part of an offer or contract. If you require clarification on any points then please contact us, especially if you're traveling some distance to view. Please note that appliances and heating systems have not been tested and therefore no warranties can be given as to their good working order.