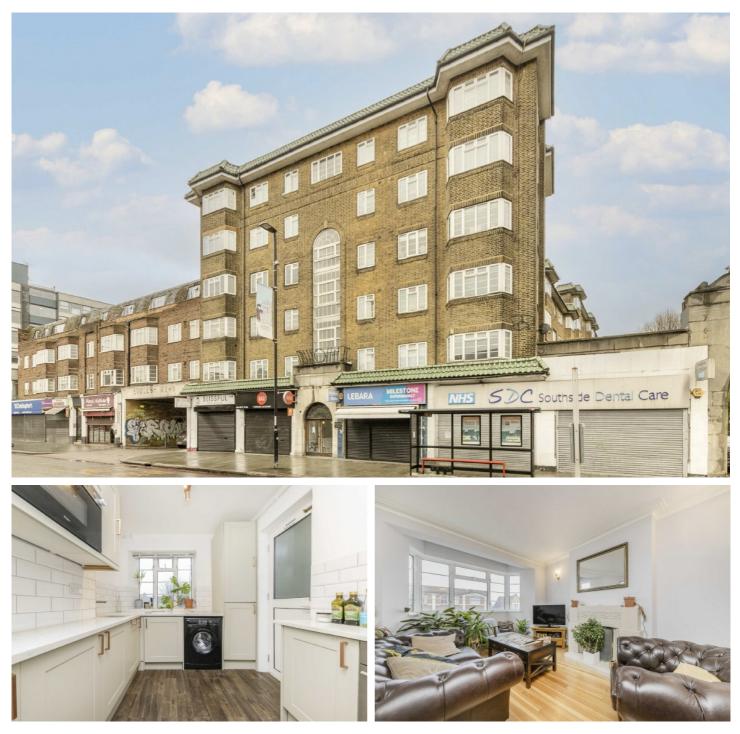

## Streatham High Road, SW16

A two bedroom flat in a 1930s mansion block. This property benefits from its excellent condition and is situated in a central location, allowing easy access to several transport links and amenities.

## £395,000

Leigham Hall is a well known 1930's mansion building on Streatham High Road, located moments from many of Streatham's vast array of amenities. Transport is plentiful from this location with many bus routes leading to Brixton and beyond and the local station of Streatham Hill providing swift links to Victoria via Clapham Junction.