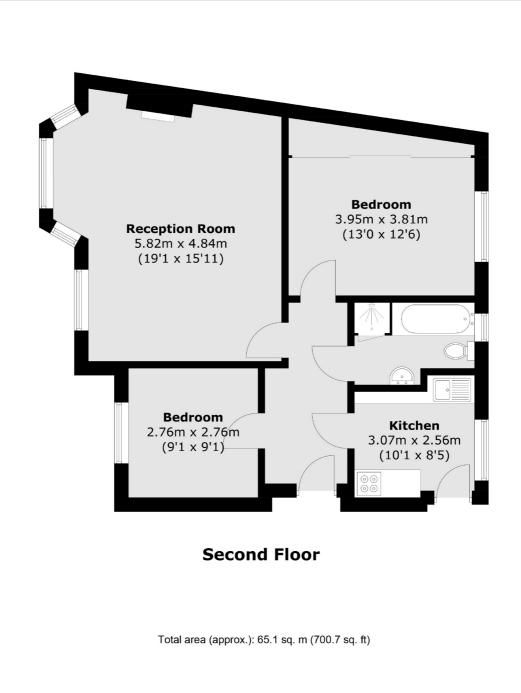

## Streatham High Road, SW16

A two bedroom flat in a 1930s mansion block. This property benefits from its excellent condition and is situated in a central location, allowing easy access to several transport links and amenities.

- •
- •

- 1930s Mansion Block
  Two Bedrooms
  Large Reception
  Excellent Condition
  Close to Transport Links
  Close to Amenities