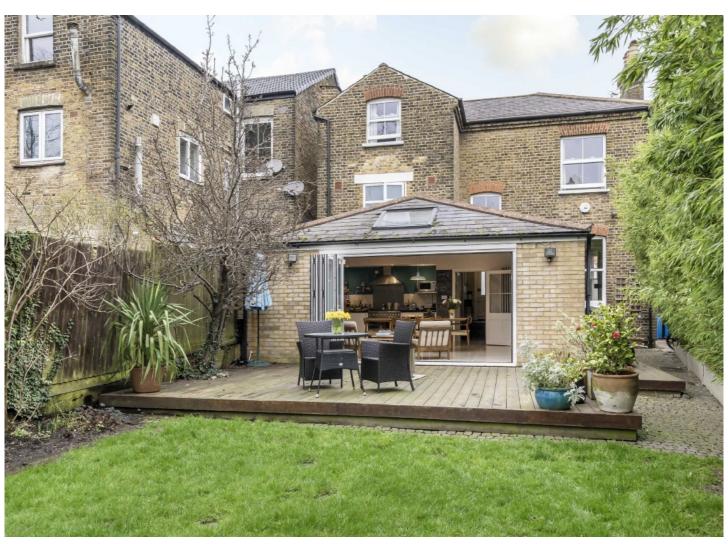

## St. Julians Farm Road, SE27

£1,400,000

A lovely Victorian detached family home with a large rear kitchen extension on a popular residential road close to West Norwood train station.

- Detached Period Home
- Four Double Bedrooms
- Two Receptions
- Rear Kitchen Extension
- Off-street Parking
- Rear Garden Annex