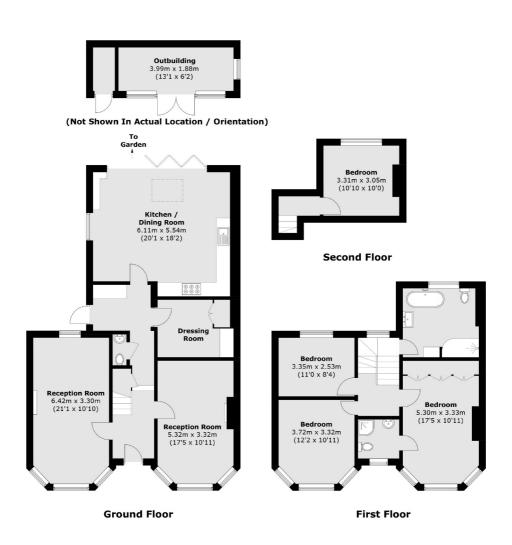

Total area (approx.): 166.8 sq. m (1,795.4 sq. ft) Outbuilding: 12.0 sq. m (129.2 sq. ft)

Jacksons Streatham 1-3 De Montfort Parade Streatham High Road Streatham London SW16 1BU

Energy Rating: E We aim to make our particulars both accurate and reliable. However they are not guaranteed; nor do they form part of an offer or contract. If you require clarification on any points then please contact us, especially if you're traveling some distance to view. Please note that appliances and heating systems have not been tested and therefore no warranties can be given as to their good working order.