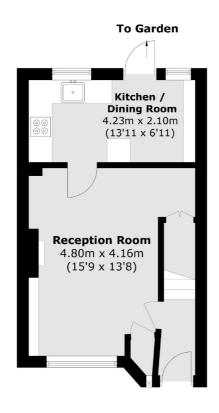

**Ground Floor** 

**First Floor** 

Total area (approx.): 61.6 sq. m (663.0 sq. ft)

Jacksons Streatham 1-3 De Montfort Parade Streatham High Road Streatham London SW16 1BU

Energy Rating: D We aim to make our particulars both accurate and reliable. However they are not guaranteed; nor do they form part of an offer or contract. If you require clarification on any points then please contact us, especially if you're traveling some distance to view. Please note that appliances and heating systems have not been tested and therefore no warranties can be given as to their good working order.