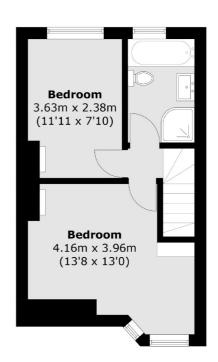

**Ground Floor** 

**First Floor** 

Total area (approx.): 61.6 sq. m (663.0 sq. ft)

Jacksons Streatham 1-3 De Montfort Parade Streatham High Road Streatham London SW16 1BU

Energy Rating: D We aim to make our particulars both accurate and reliable. However they are not guaranteed; nor do they form part of an offer or contract. If you require clarification on any points then please contact us, especially if you're traveling some distance to view. Please note that appliances and heating systems have not been tested and therefore no warranties can be given as to their good working order.