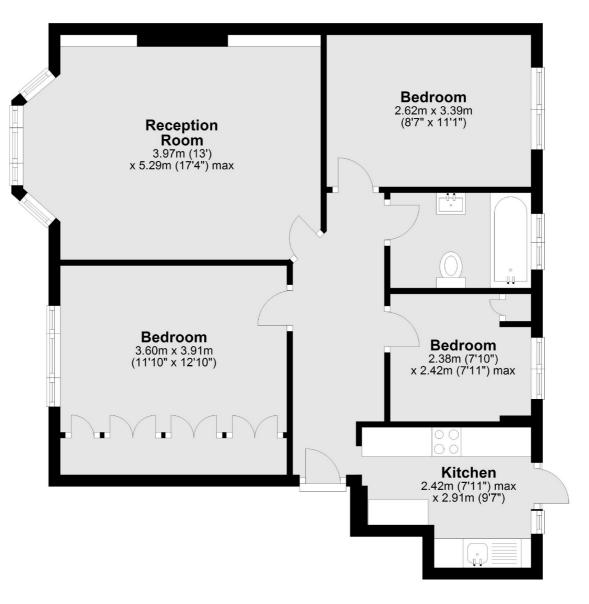

## Streatham High Road, SW16

£450,000

A spacious three bedroom mansion flat in a beautiful art deco building located closely to transport links in Streatham Hill. This property includes a large reception/dining room and is in immaculate condition.

- Three Bedrooms
- Victorian Mansion Flat
- Communal Gardens
- Close Proximity To Station
- Excellent Condition
- Share Of Freehold

Streatham Court is a popular development set back from Streatham High Road offering easy access to both Streatham Hill Station and the local amenities.