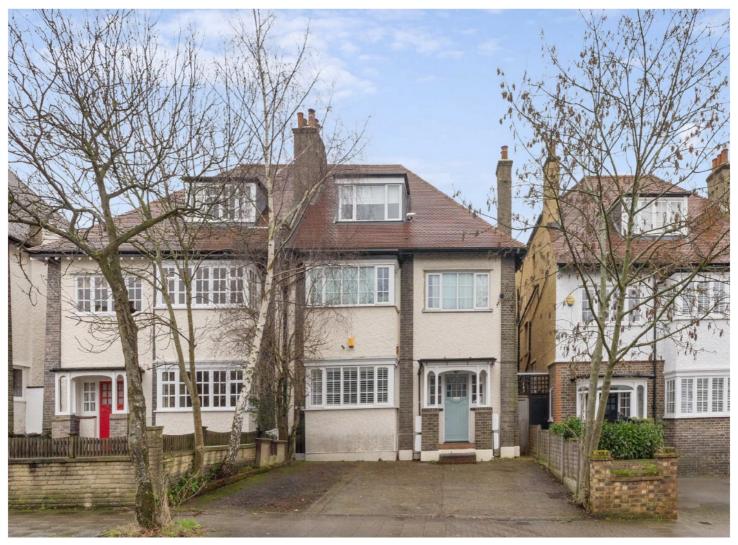

## PRENTIS ROAD, SW16

£300,000

- Period converted flat
- One double bedroom
- Excellent condition
- Off-street parking
- Next to Tooting common
- Energy rating: D

Total area (approx.): 41.8 sq. m (449.9 sq. ft)