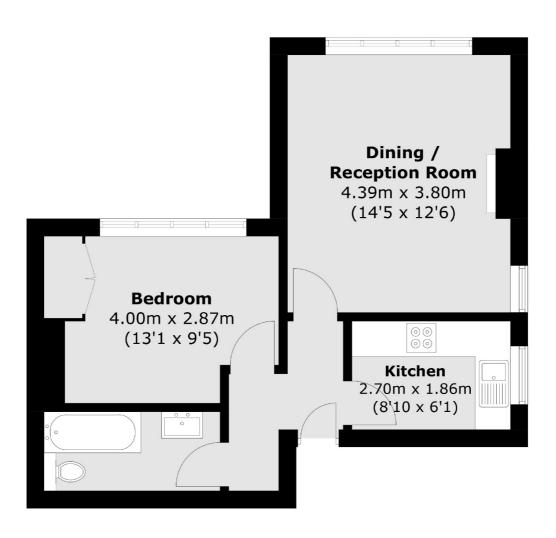

## PRENTIS ROAD, SW16

£300,000

- Period converted flat
- One double bedroom
- Excellent condition
- Off-street parking
- Next to Tooting common
- Energy rating: D

Total area (approx.): 41.8 sq. m (449.9 sq. ft)