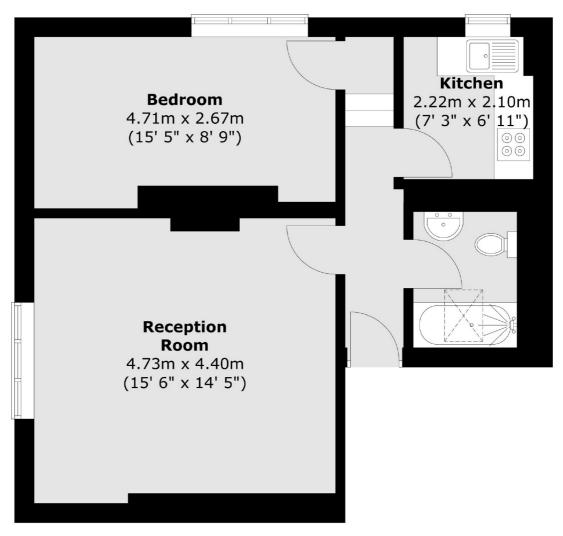

Total area (approx.): 48.3 sq. m (520 sq. ft)

Jacksons Streatham 1-3 De Montfort Parade Streatham High Road Streatham London SW16 1BU

Energy Rating: D We aim to make our particulars both accurate and reliable. However they are not guaranteed; nor do they form part of an offer or contract. If you require clarification on any points then please contact us, especially if you're traveling some distance to view. Please note that appliances and heating systems have not been tested and therefore no warranties can be given as to their good working order.