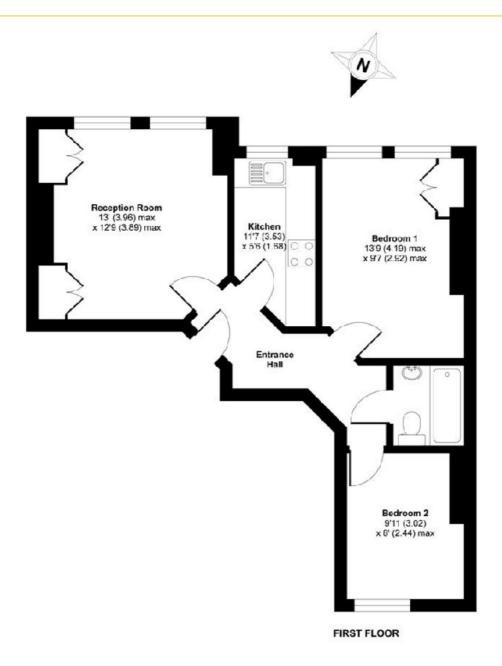

## APPROX. GROSS INTERNAL FLOOR AREA 543 SQ FT 50.4 SQ METRES

Lewin Road, Streatham, London, SW16

Copyright nichecom.co.uk 2012 Produced for Jacksons the Independent Estate Agents REF: 329119