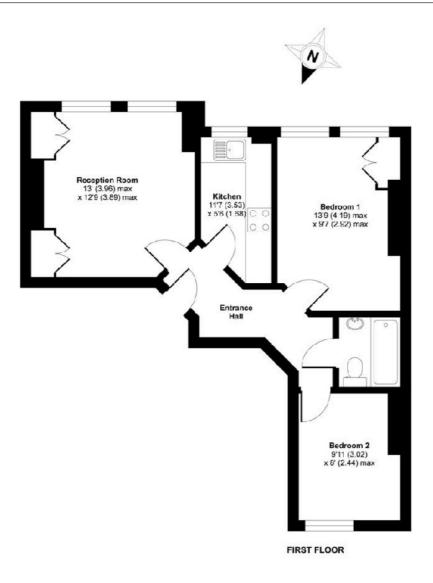

## APPROX. GROSS INTERNAL FLOOR AREA 543 SQ FT 50.4 SQ METRES Lewin Road, Streatham, London, SW16

Copyright nichecom.co.uk 2012 Produced for Jacksons the Independent Estate Agents REF: 329119

Jacksons Streatham 1-3 De Montfort Parade Streatham High Road Streatham London SW16 1BU 020 8677 9900