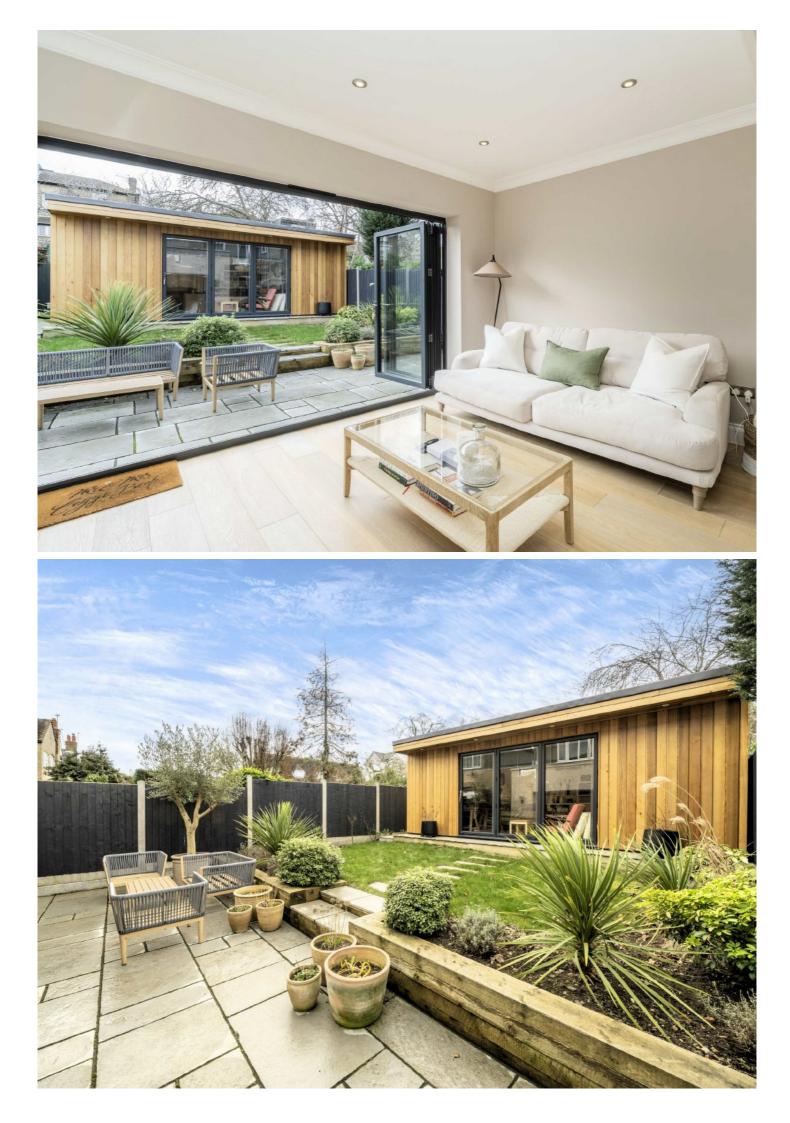

- High Spec Extended Maisonette • Open Plan Kitchen
- Two Double Bedrooms •
- Garden Studio •

- South Facing Garden
- Close to Local Amenities/Shops

Further benefits of the flat include a large south facing garden and a large garden studio; which boasts wifi, Air-con and heating facilities .