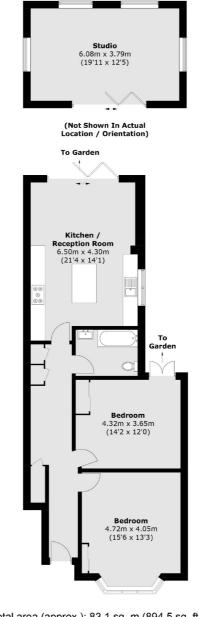

- High Spec Extended Maisonette • Open Plan Kitchen
- Two Double Bedrooms •
- Garden Studio •

- South Facing Garden
- Close to Local Amenities/Shops

Further benefits of the flat include a large south facing garden and a large garden studio; which boasts wifi, Air-con and heating facilities .

LOCAL ACROSS SOUTH LONDON

Total area (approx.): 83.1 sq. m (894.5 sq. ft) Outbuilding (approx.): 23.6 sq. m (254.0 sq. ft)

Jacksons Streatham 1-3 De Montfort Parade Streatham High Road Streatham London SW16 1BU