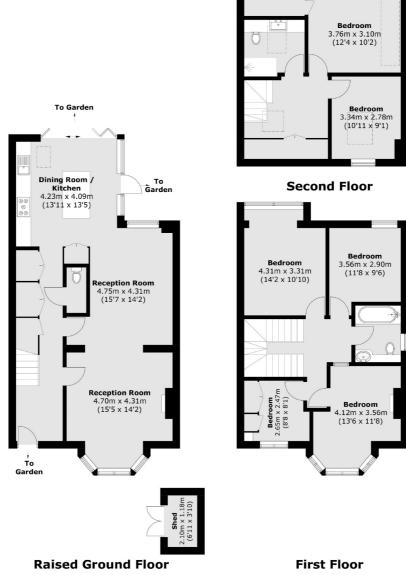

Total area (approx.): 173.3 sq. m (1,865.3 sq. ft) Shed: 2.7 sq. m (29.1 sq. ft)

Jacksons Streatham 1-3 De Montfort Parade Streatham High Road Streatham London SW16 1BU

Energy Rating: We aim to make our particulars both accurate and reliable. However they are not guaranteed; nor do they form part of an offer or contract. If you require clarification on any points then please contact us, especially if you're traveling some distance to view. Please note that appliances and heating systems have not been tested and therefore no warranties can be given as to their good working order.