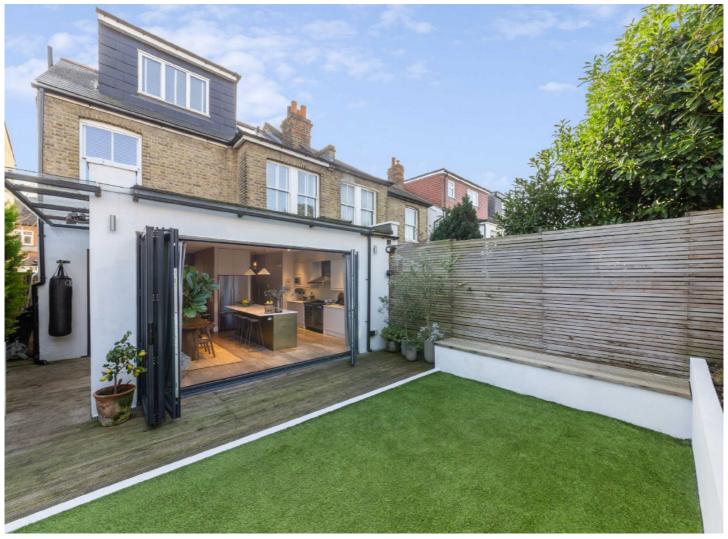

- Landscaped GardenOpen Plan Living Space
- Close to Streatham Common

Arragon Gardens is located moments away from Streatham Common and Streatham station, this property is ideally positioned for commuters, offering quick services to the City via Southern Rail & City Thameslink lines with it taking 12 minutes to Victoria and 24 minutes to reach London Bridge respectively. There are several independent pubs, cafés, restaurants and schools nearby. The property further befits from an abundance of local gyms, a leisure centre and supermarkets, including an M&S food hall.