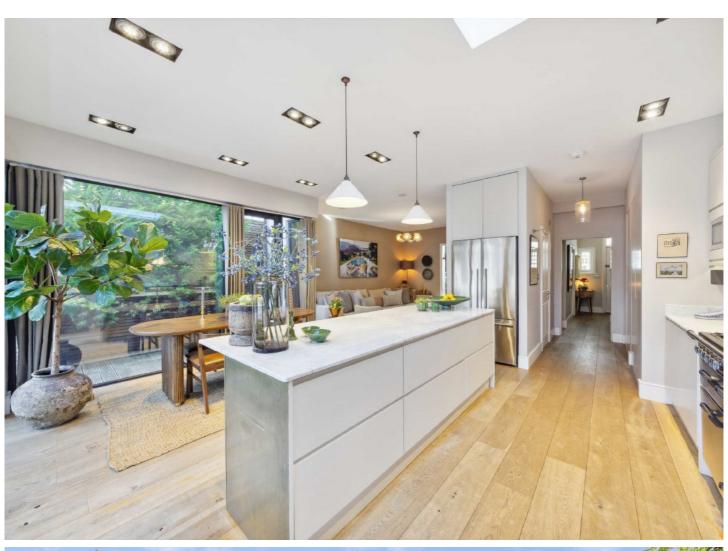

- Landscaped GardenOpen Plan Living Space
- Close to Streatham Common

Arragon Gardens is located moments away from Streatham Common and Streatham station, this property is ideally positioned for commuters, offering quick services to the City via Southern Rail & City Thameslink lines with it taking 12 minutes to Victoria and 24 minutes to reach London Bridge respectively. There are several independent pubs, cafés, restaurants and schools nearby. The property further befits from an abundance of local gyms, a leisure centre and supermarkets, including an M&S food hall.