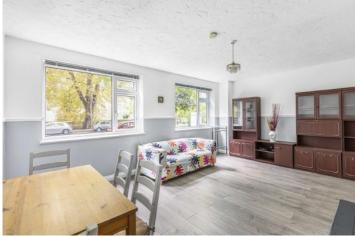

## **Ground Floor First Floor** Reception / **Bedroom Dining Room** 3.95m x 3.59m 5.33m x 3.96m (13' 0" x 11' 9") (17' 6" x 13' 0") **Kitchen** 3.69m x 2.35m (12' 1" x 7' 9") **Bedroom** 3.62m x 2.80m **Bedroom** (11' 11" x 9' 2") 2.69m x 2.43m (8' 10" x 8' 0")