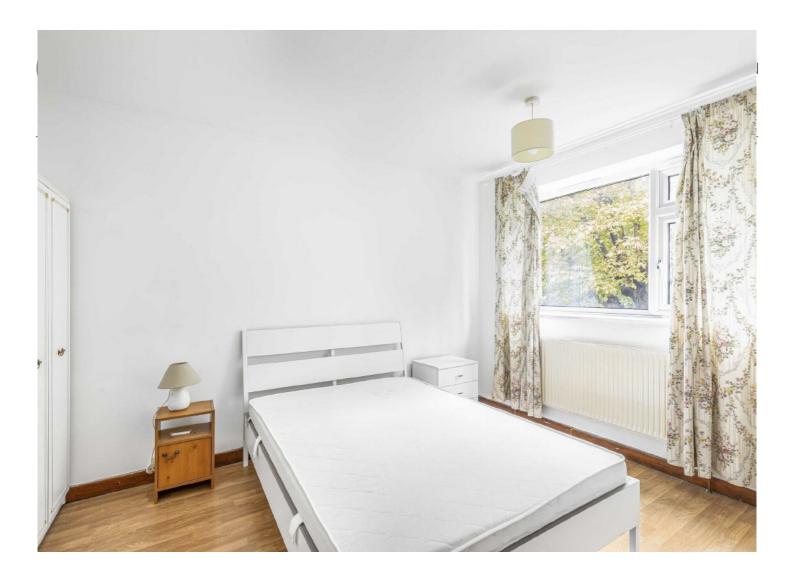

## **Ground Floor First Floor** Reception / **Bedroom Dining Room** 3.95m x 3.59m 5.33m x 3.96m (13' 0" x 11' 9") (17' 6" x 13' 0") **Kitchen** 3.69m x 2.35m (12' 1" x 7' 9") **Bedroom** 3.62m x 2.80m **Bedroom** (11' 11" x 9' 2") 2.69m x 2.43m (8' 10" x 8' 0")