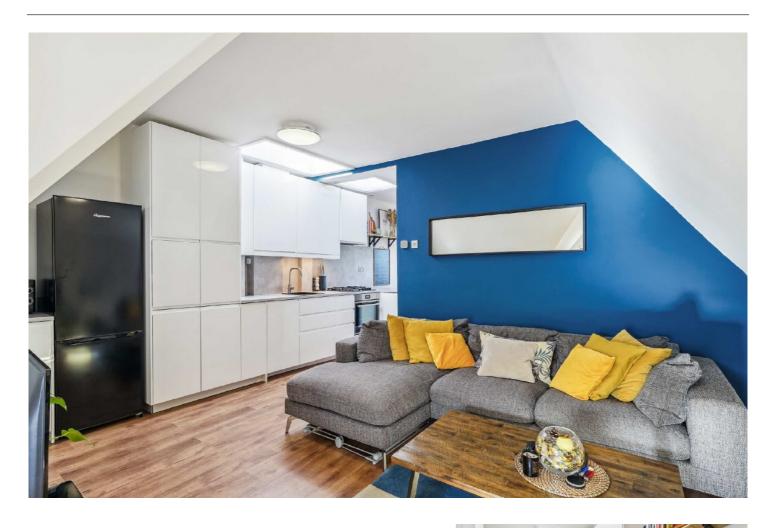

## Hopton Road, SW16

£325,000

A top floor Victorian Converted flat. This property is in excellent condition with a large double bedroom, reception room and newly refurbished bathroom & kitchen. It also benefits from significant storage space and has a private