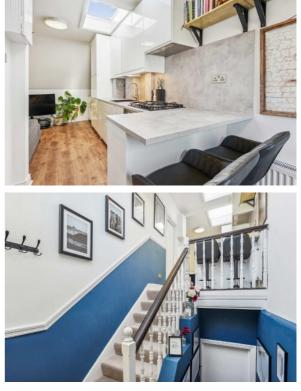

## Hopton Road, SW16

£325,000

A top floor Victorian Converted flat. This property is in excellent condition with a large double bedroom, reception room and newly refurbished bathroom & kitchen. It also benefits from significant storage space and has a private