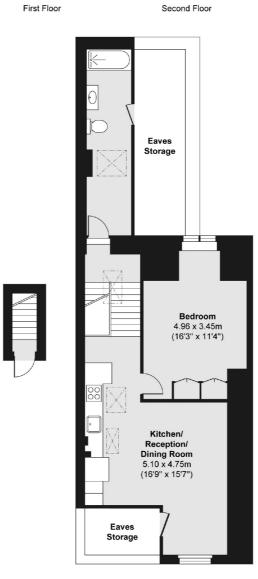

## Hopton Road, SW16

£325,000

A top floor Victorian Converted flat. This property is in excellent condition with a large double bedroom, reception room and newly refurbished bathroom & kitchen. It also benefits from significant storage space and has a private

LOCAL ACROSS SOUTH LONDON

Total area (approx.) 55.77 sq. m (600 sq. ft)

Jacksons Streatham 1-3 De Montfort Parade Streatham High Road Streatham London SW16 1BU

Energy Rating: We aim to make our particulars both accurate and reliable. However they are not guaranteed; nor do they form part of an offer or contract. If you require clarification on any points then please contact us, especially if you're traveling some distance to view. Please note that appliances and heating systems have not been tested and therefore no warranties can be given as to their good working order.