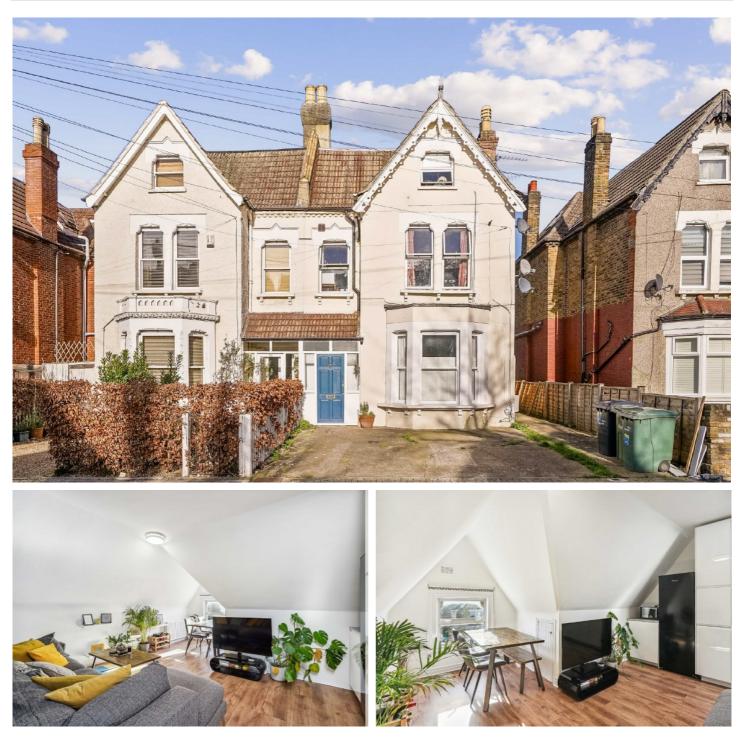

## Hopton Road, SW16

£325,000

A top floor Victorian Converted flat. This property is in excellent condition with a large double bedroom, reception room and newly refurbished bathroom & kitchen. It also benefits from significant storage space and has a private

- One Bedroom
- Period Conversion
- Private Garden

- Nearby Streatham Common
- Excellent Condition
- Great Transport Connections

Hopton Road is a quiet residential street conveniently located off Streatham High Road. Numerous amenities are close by, including; independent pubs, restaurants and coffee shops, alongside several supermarkets, a leisure centre and Streatham Common. Streatham mainline station is also in close proximity and offers commuters quick services in to London Bridge and the Thameslink line via Blackfriars.