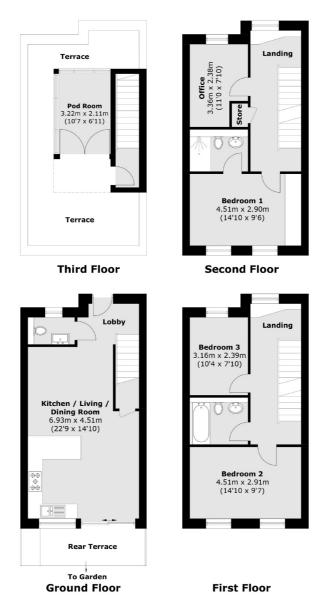

## Knights Hill, SE27

£775,000

A collection of just eight house tucked away off of Knights Hill in a private mews. Each home boasts three/four bedroom with versatile living space finished to an incredibly high standard. There are three double bedrooms, a study, two bathrooms and a roof terrace on the top floor with 'Pod room' perfect for a study/gym/yoga space!

- Three/Four Bedrooms
- Two Bathrooms
- Large Roof Terrace
- Pod Room Study/Gym/YogaEPC Rating ''A'' Houses
- Versatile Living Space

Total area (approx.): 121.2 sq. m (1,305 sq. ft) Terrace area : 28 sq. m (301.4 sq. ft)