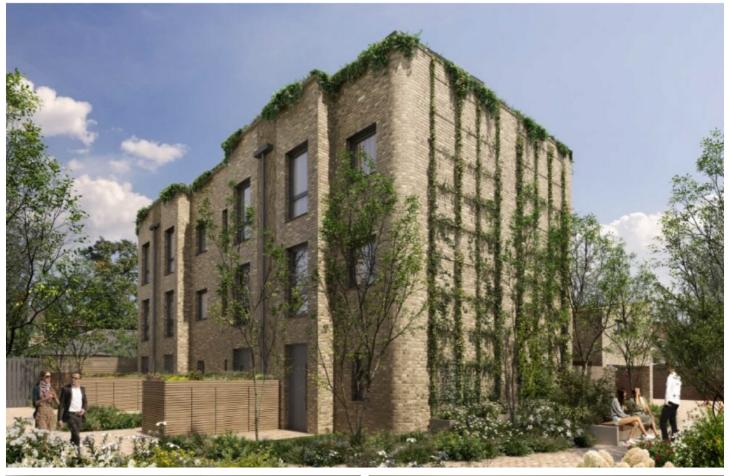

## Knights Hill, SE27

£775,000

A collection of just eight house tucked away off of Knights Hill in a private mews. Each home boasts three/four bedroom with versatile living space finished to an incredibly high standard. There are three double bedrooms, a study, two bathrooms and a roof terrace on the top floor with 'Pod room' perfect for a study/gym/yoga space!

- Three/Four Bedrooms
- Two Bathrooms
- Large Roof Terrace
- Pod Room Study/Gym/YogaEPC Rating ''A'' Houses
- Versatile Living Space

Total area (approx.): 121.2 sq. m (1,305 sq. ft) Terrace area : 28 sq. m (301.4 sq. ft)