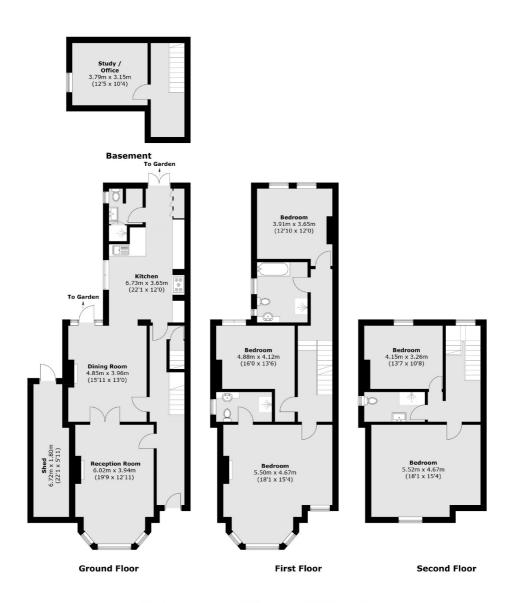

Total area (approx.): 242.4 sq. m (2,609.2 sq. ft) (Including Basement) Shed area (approx.): 11.4 sq. m (122.7 sq. ft)

Jacksons Streatham 1-3 De Montfort Parade Streatham High Road Streatham London SW16 1BU