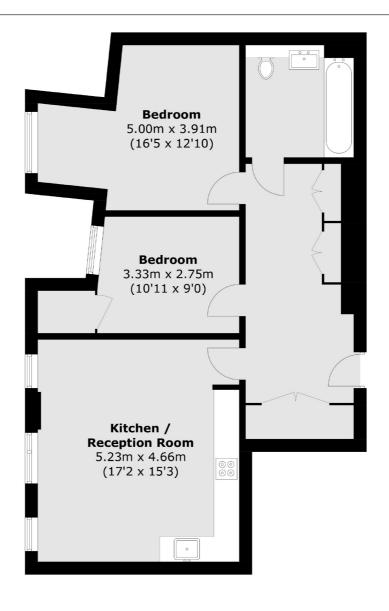

Total area (approx.): 76.6 sq. m (824.5 sq. ft)

Jacksons Streatham 1-3 De Montfort Parade Streatham High Road Streatham London SW16 1BU

Energy Rating: We aim to make our particulars both accurate and reliable. However they are not guaranteed; nor do they form part of an offer or contract. If you require clarification on any points then please contact us, especially if you're traveling some distance to view. Please note that appliances and heating systems have not been tested and therefore no warranties can be given as to their good working order.