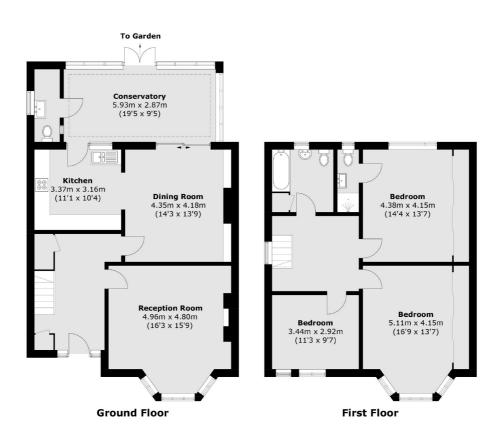

- Semi-Detached Home
- Three Double Bedrooms
- Off-Street Parking
- Large Garden
- Potential to Develop
- Chain Free

Total area (approx.): 157 sq. m (1,689.9 sq. ft)

Jacksons Streatham 1-3 De Montfort Parade Streatham High Road Streatham London SW16 1BU 020 8677 9900