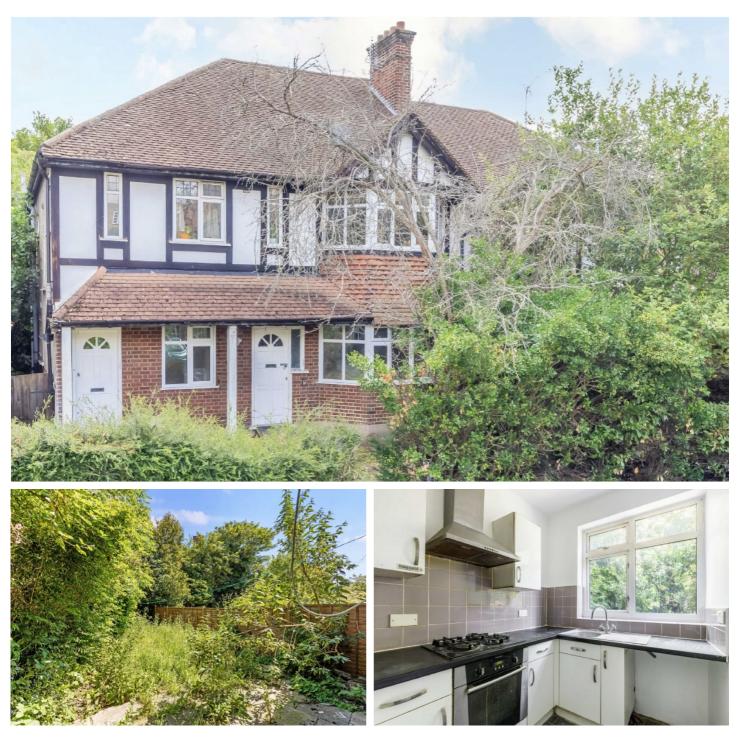

## Woodleigh Gardens, SW16

£490,000

A large two bedroom maisonette. This property provides the opportunity to modernise and benefits from being situated in central Streatham, allowing easy access to amenities and transport links.

- Ground Floor Maisonette
- Scope to Improve
- Two Bedrooms • Private Garden
- Close to Amenities
  - Good Access to Transport Links

Jacksons Streatham 1-3 De Montfort Parade Streatham High Road Streatham London SW16 1BU 020 8677 9900