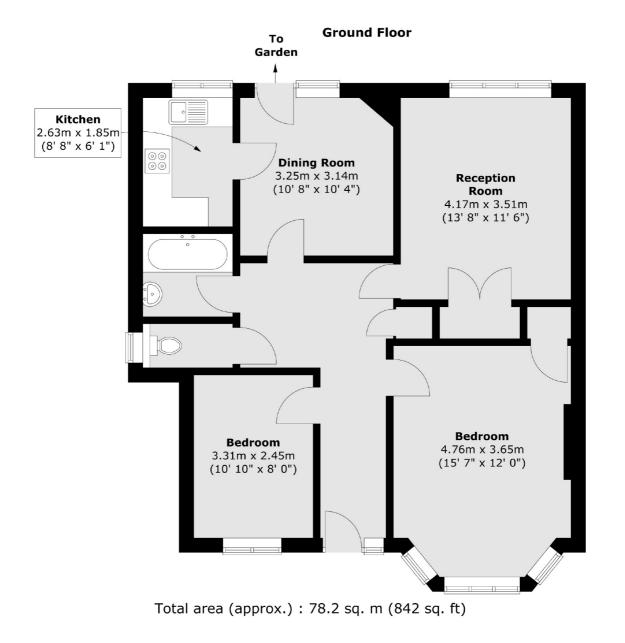

## Woodleigh Gardens, SW16

£490,000

A large two bedroom maisonette. This property provides the opportunity to modernise and benefits from being situated in central Streatham, allowing easy access to amenities and transport links.

- Ground Floor Maisonette
- Scope to Improve
- Two Bedrooms • Private Garden
- Close to Amenities
  - Good Access to Transport Links

Jacksons Streatham 1-3 De Montfort Parade Streatham High Road Streatham London SW16 1BU 020 8677 9900