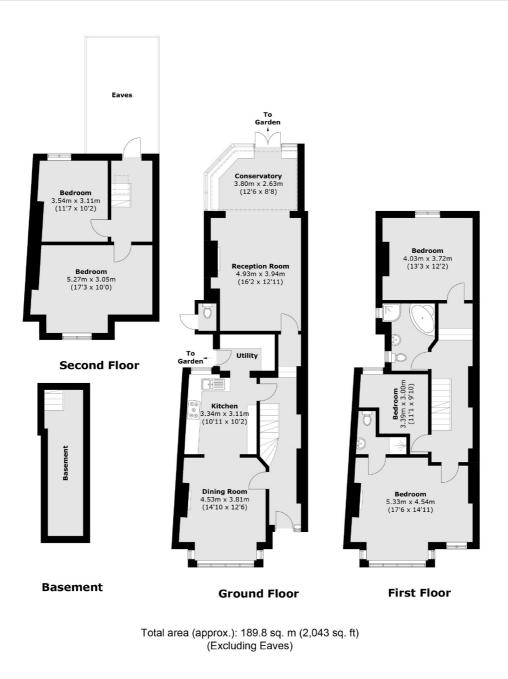

## **Broxholm Road, SE27**

A fantastic five-bedroom Edwardian family home set on a highly desirable residential road on the borders of West Norwood & Streatham Hill. This property is in good condition, maintaining its period qualities and offers excess of 2000sqft.