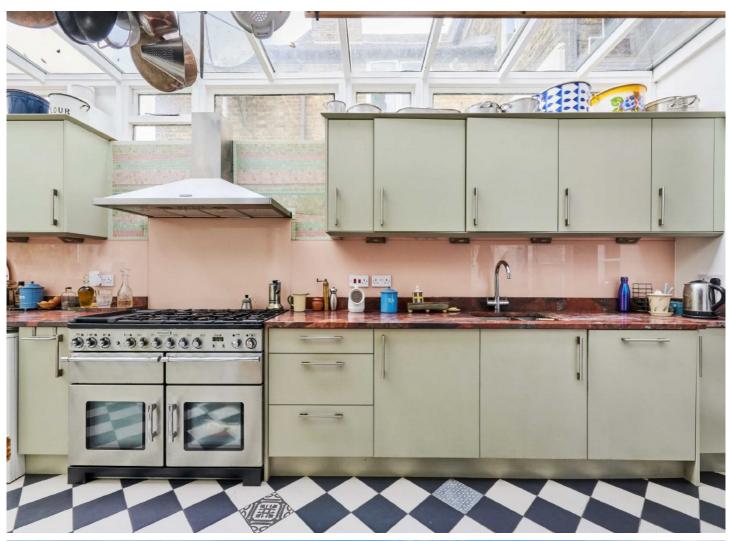

## Ashlake Road, SW16

£1,295,000

A large, semi-detached Victorian family home with open plan kitchen, off street parking, double reception, five double bedrooms and is located round the corner from Streatham Station and Streatham Common & the Rookery Gardens.

- Semi Detached Period Home
- Five Double Bedrooms
- Double Reception
- Off Street Parking
- Open Plan Kitchen
- Central Location

Ashlake Road is within close proximity to Streatham Common and Streatham train stations along with many shops, restaurants, leisure facilities and excellent bus links to and from the City.