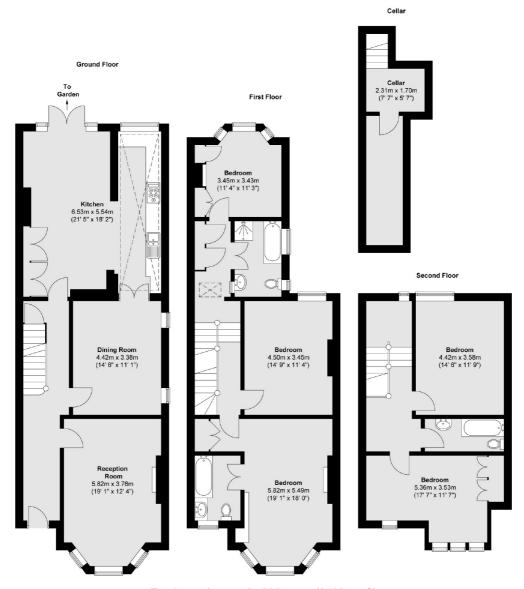

Total area (approx.): 225 sq. m (2422 sq. ft)

Jacksons Streatham 1-3 De Montfort Parade Streatham High Road Streatham London SW16 1BU

Energy Rating: D We aim to make our particulars both accurate and reliable. However they are not guaranteed; nor do they form part of an offer or contract. If you require clarification on any points then please contact us, especially if you're traveling some distance to view. Please note that appliances and heating systems have not been tested and therefore no warranties can be given as to their good working order.