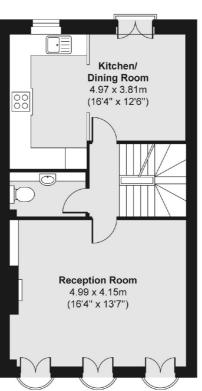

Jacksons

 For Garden

 Bedroom

 Bedroom

First Floor

Total area (approx.) 137.55 sq. m (1,481 sq. ft) Store area (approx.) 0.93 sq. m (10 sq. ft) Second Floor

Jacksons Streatham 1-3 De Montfort Parade Streatham High Road Streatham London SW16 1BU