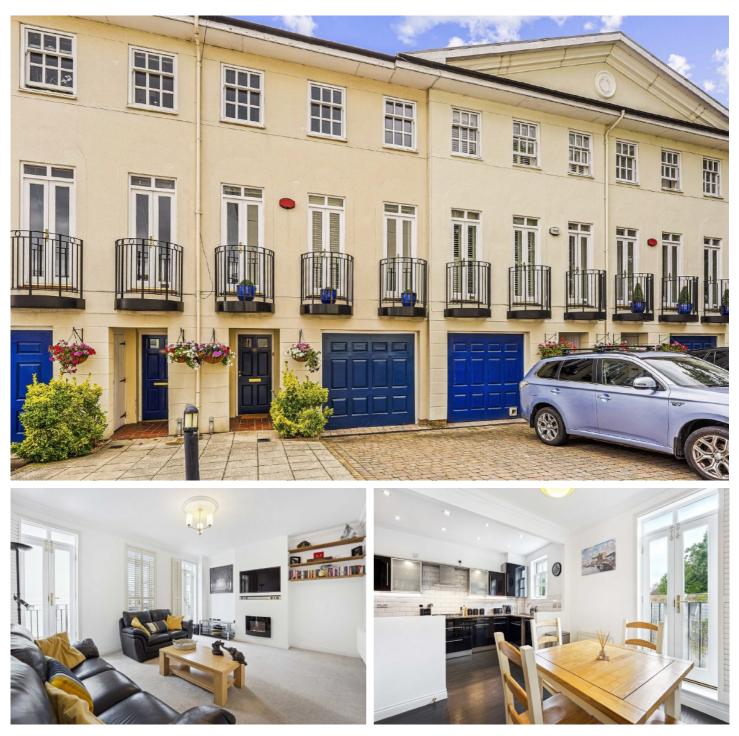

## Henry Tate Mews, SW16

A four bedroom town house situated in a gated community alongside Streatham Common. This property benefits from off-street parking, a garage, private garden and is in very good condition. Additional access to the beautiful grounds spaces.

- Four Double Bedrooms
- Town House
- Parking & Garage
- Private Garden
- Gated Community
- Wonderfully Grounds

## £925,000

Henry Tate Mews is situated off Streatham Common North, adjacent to Streatham Common itself, offering easy access to Streatham Common Station and the High Road with its selection of bars, restaurants and coffee shops.