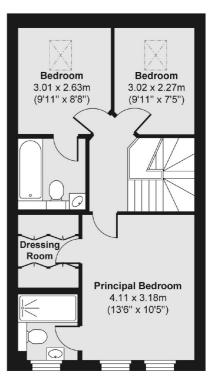

Jacksons

 For Garden

 Bedroom

 Bedroom

First Floor

Total area (approx.) 137.55 sq. m (1,481 sq. ft) Store area (approx.) 0.93 sq. m (10 sq. ft) Second Floor

Jacksons Streatham 1-3 De Montfort Parade Streatham High Road Streatham London SW16 1BU