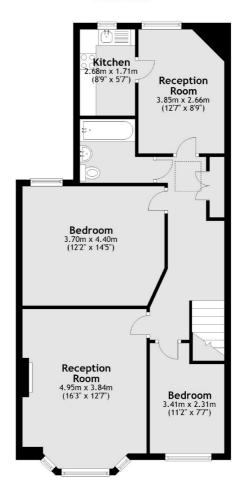

#### First Floor

#### **Ground Floor**

Total area: approx. 76.6 sq. metres (824.6 sq. feet)