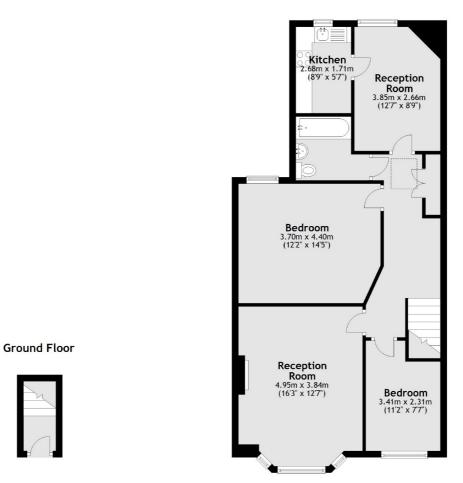

Total area: approx. 76.6 sq. metres (824.6 sq. feet)

Jacksons Streatham 1-3 De Montfort Parade Streatham High Road Streatham London SW16 1BU

Energy Rating: E We aim to make our particulars both accurate and reliable. However they are not guaranteed; nor do they form part of an offer or contract. If you require clarification on any points then please contact us, especially if you're traveling some distance to view. Please note that appliances and heating systems have not been tested and therefore no warranties can be given as to their good working order.