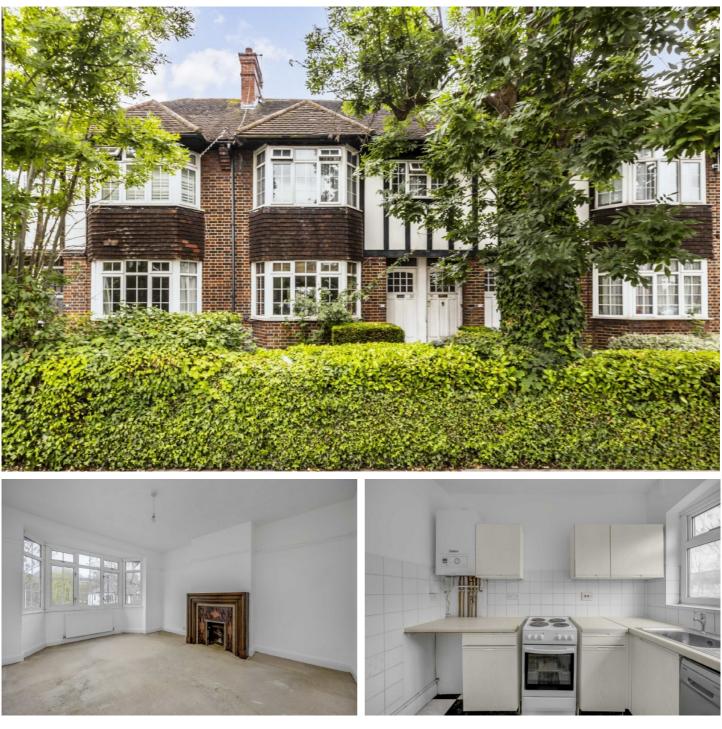

## Gracefield Gardens, SW16

## £435,000

A first floor purpose built maisonette on a sought after road in Streatham Hill. The property would benefit from a programme of modernisation.

- Purpose Built Maisonette
- Requires Modernisation
- Two Bedrooms

- Central Location
- Long Lease
- No Ŏnward Chain

Gracefield Gardens is situated in a sought after location placed for the plethora of amenities of Streatham High Road. It is within easy reach of Streatham Hill mainline station which provides rail links to London Victoria via Clapham Junction. The shops, bars and restaurants of the high road and the wide expanses of Tooting Common are all within close proximity.