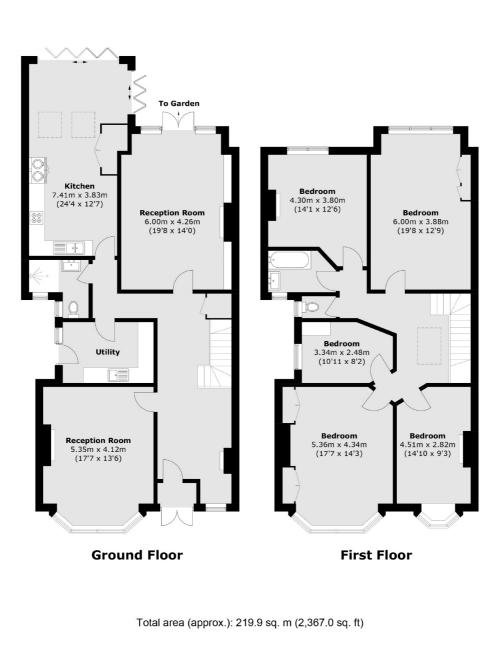

## Fontaine Road, SW16

£1,495,000

A wonderful Semi-Detached Edwardian home with a modern kitchen extension and large private garden. This house has ample living space whilst also having potential to extend further and is located close to Streatham Common.

- Semi-Detached Period Home
- Five Bedrooms
- Large Private Garden
- Rear Kitchen Extension
- Popular Common Side Location
- Potential to Extend

Situated on a sought after residential road in the heart of Streatham Common, this property is ideally located within close proximity to the social hub of Streatham High Road. These include; numerous bars, independent coffee shops, restaurants, several large supermarkets, and leisure centre. Commuters are able to access London Bridge, Blackfriars and Victoria with swift services from the two local railway stations and regular bus routes to Brixton tube station.