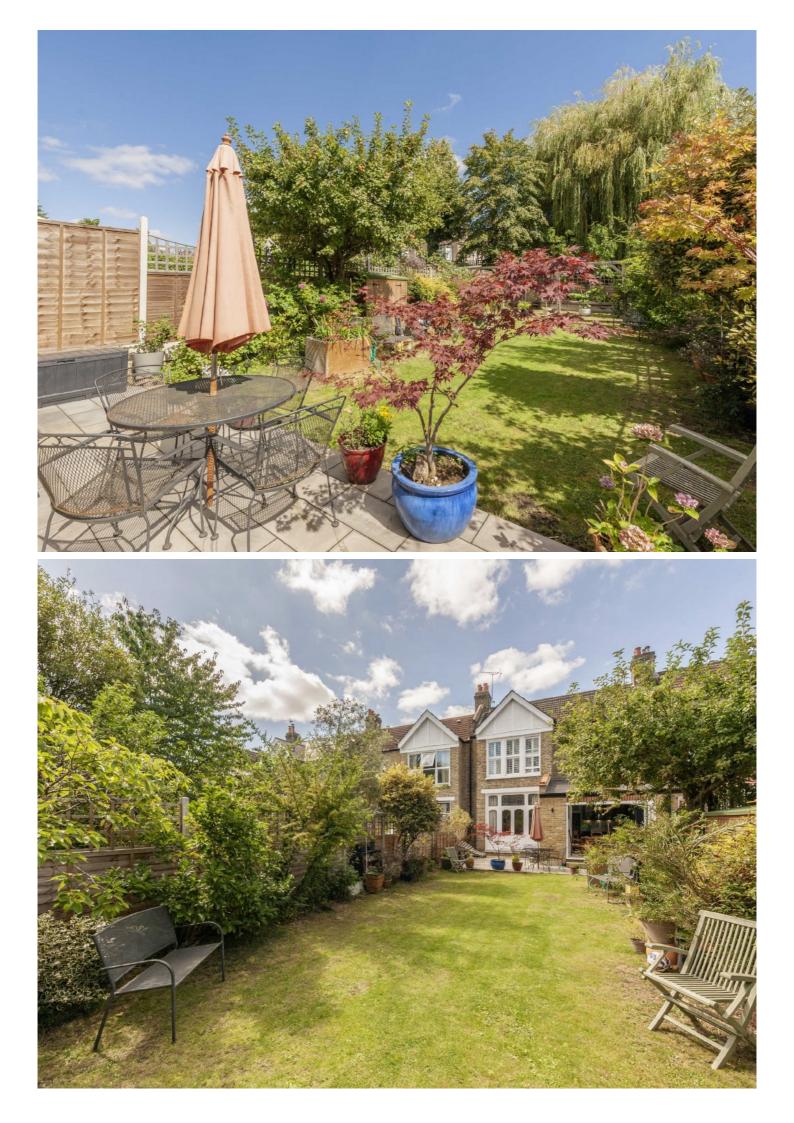

## Fontaine Road, SW16

£1,495,000

A wonderful Semi-Detached Edwardian home with a modern kitchen extension and large private garden. This house has ample living space whilst also having potential to extend further and is located close to Streatham Common.

- Semi-Detached Period Home
- Five Bedrooms
- Large Private Garden
- Rear Kitchen Extension
- Popular Common Side Location
- Potential to Extend

Situated on a sought after residential road in the heart of Streatham Common, this property is ideally located within close proximity to the social hub of Streatham High Road. These include; numerous bars, independent coffee shops, restaurants, several large supermarkets, and leisure centre. Commuters are able to access London Bridge, Blackfriars and Victoria with swift services from the two local railway stations and regular bus routes to Brixton tube station.