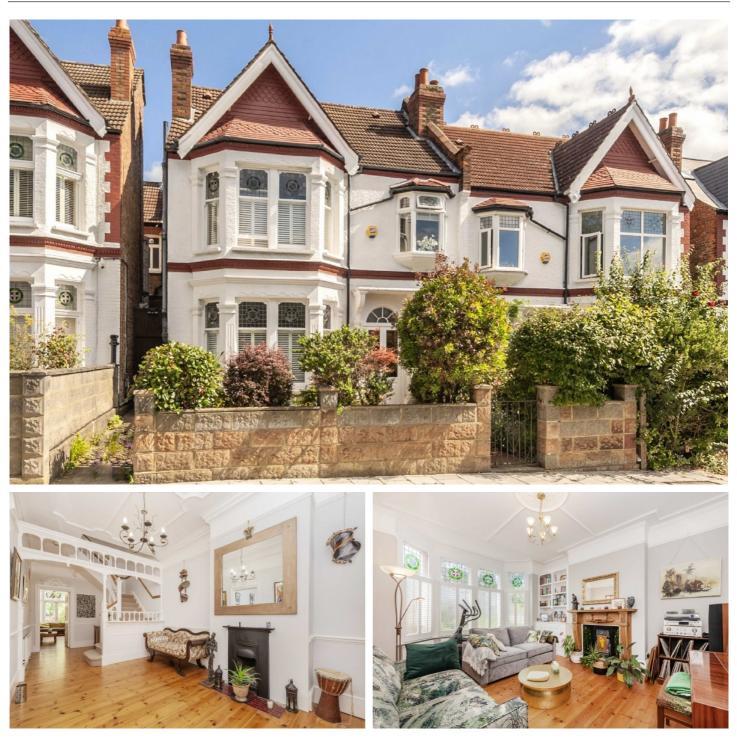

## Fontaine Road, SW16

£1,495,000

A wonderful Semi-Detached Edwardian home with a modern kitchen extension and large private garden. This house has ample living space whilst also having potential to extend further and is located close to Streatham Common.

- Semi-Detached Period Home
- Five Bedrooms
- Large Private Garden
- Rear Kitchen Extension
- Popular Common Side Location
- Potential to Extend

Situated on a sought after residential road in the heart of Streatham Common, this property is ideally located within close proximity to the social hub of Streatham High Road. These include; numerous bars, independent coffee shops, restaurants, several large supermarkets, and leisure centre. Commuters are able to access London Bridge, Blackfriars and Victoria with swift services from the two local railway stations and regular bus routes to Brixton tube station.