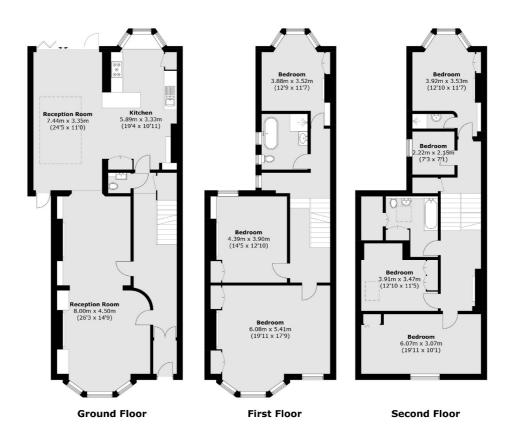

## Tierney Road, SW2

£1,640,000

A grand Victorian family home on a beautiful residential road in Streatham Hill, boasting six double bedrooms, 3287 Sq Ft and benefits from having off-street parking and is being sold chain free.

Cellar

Total area (approx.): 305.4 sq. m (3,287.2 sq. ft) (Including Cellar)

Jacksons Streatham 1-3 De Montfort Parade Streatham High Road Streatham London SW16 1BU

Energy Rating: D We aim to make our particulars both accurate and reliable. However they are not guaranteed; nor do they form part of an offer or contract. If you require clarification on any points then please contact us, especially if you're traveling some distance to view. Please note that appliances and heating systems have not been tested and therefore no warranties can be given as to their good working order.