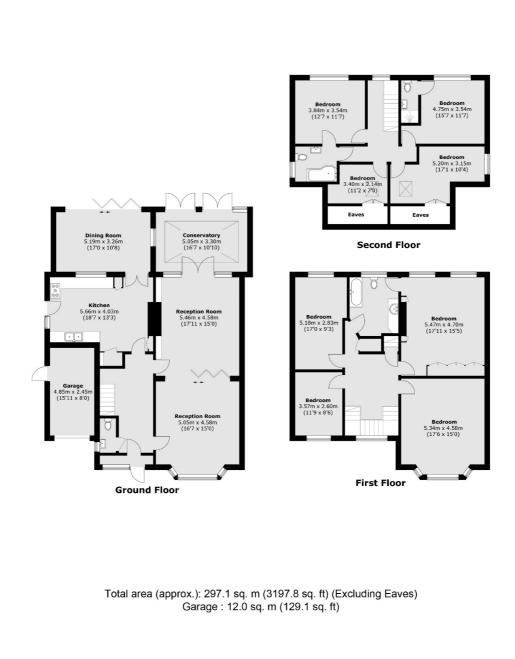

## Woodfield Avenue, SW16

**Price on application** 

A large detached family home complete with newly finished full width loft conversion, off street parking and garage on a highly desirable road off Tooting Bec Common.

- Detached Family HomeEight Bedrooms
- Three Bathrooms
- Large Private Garden
- Central Location
- Central LocationOff Street Parking / Garage

Woodfield Avenue, is located close to Streatham Hill station with frequent trains to London Victoria. Streatham High Road, the local bars, restaurants and shops are easily accessible, as is the open spaces of Tooting Bec Common.