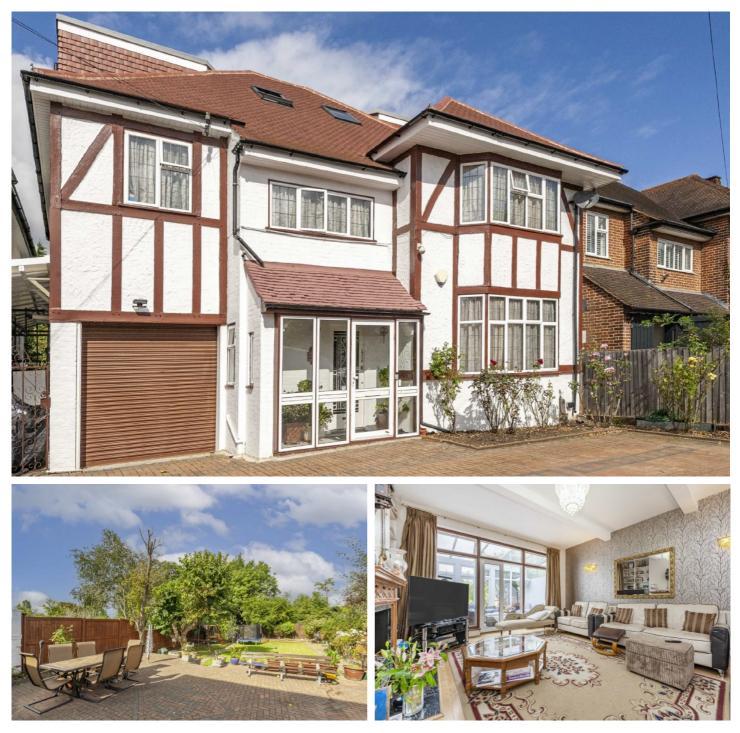

## Woodfield Avenue, SW16

**Price on application** 

A large detached family home complete with newly finished full width loft conversion, off street parking and garage on a highly desirable road off Tooting Bec Common.

- Detached Family HomeEight Bedrooms
- Three Bathrooms
- Large Private Garden
- Central Location
- Central LocationOff Street Parking / Garage

Woodfield Avenue, is located close to Streatham Hill station with frequent trains to London Victoria. Streatham High Road, the local bars, restaurants and shops are easily accessible, as is the open spaces of Tooting Bec Common.