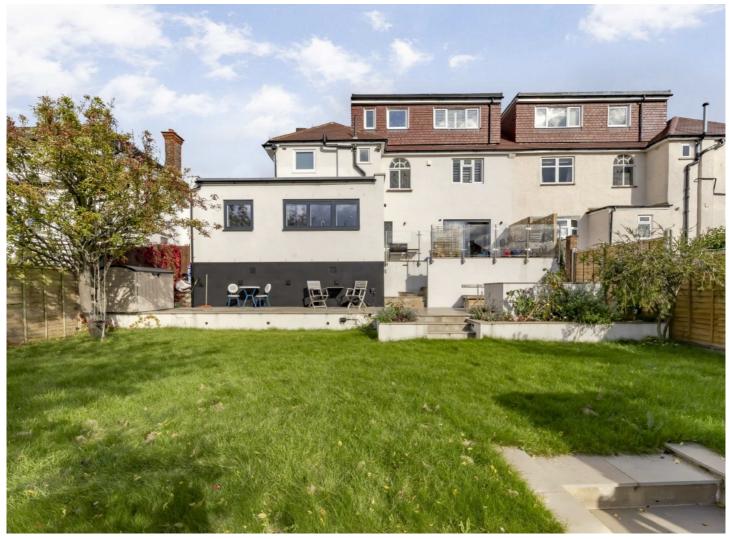

## Covington Way, SW16

£1,200,000

A large five bedroom family home on a sought after residential road overlooking Norwood Grove. The property has been immaculately modernised and extended by the current owners.

- Five Bedrooms
- Three Bathrooms
- Off Street Parking
- Garage Landscaped Garden
- No Onward Chain

Covington Way is a popular residential road within close proximity of the main amenities of Streatham High Street including the Streatham hub leisure centre, restaurants, bars, café's and two large supermarkets. The property is also a short distance from the open spaces of the Rookery Gardens and Norwood Grove. Local transport includes Streatham with swift links to London Bridge and Streatham Common with links to Victoria via Clapham Junction.