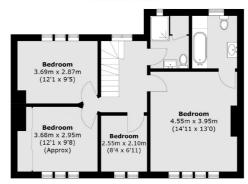

## Second Floor

Total area (approx.): 197 sq. m (2,120.4 sq. ft) (Including Garage / Excluding Eaves)

Jacksons Streatham 1-3 De Montfort Parade Streatham High Road Streatham London SW16 1BU

Energy Rating: C We aim to make our particulars both accurate and reliable. However they are not guaranteed; nor do they form part of an offer or contract. If you require clarification on any points then please contact us, especially if you're traveling some distance to view. Please note that appliances and heating systems have not been tested and therefore no warranties can be given as to their good working order.