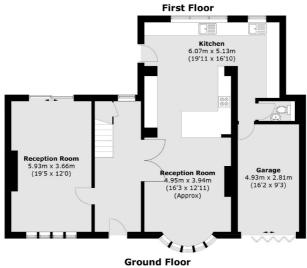

## Second Floor

Total area (approx.): 197 sq. m (2,120.4 sq. ft) (Including Garage / Excluding Eaves)

Jacksons Streatham 1-3 De Montfort Parade Streatham High Road Streatham London SW16 1BU

Energy Rating: C We aim to make our particulars both accurate and reliable. However they are not guaranteed; nor do they form part of an offer or contract. If you require clarification on any points then please contact us, especially if you're traveling some distance to view. Please note that appliances and heating systems have not been tested and therefore no warranties can be given as to their good working order.