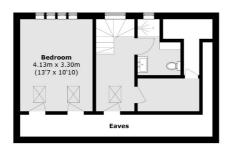

## Second Floor

Total area (approx.): 197 sq. m (2,120.4 sq. ft) (Including Garage / Excluding Eaves)

Jacksons Streatham 1-3 De Montfort Parade Streatham High Road Streatham London SW16 1BU

Energy Rating: C We aim to make our particulars both accurate and reliable. However they are not guaranteed; nor do they form part of an offer or contract. If you require clarification on any points then please contact us, especially if you're traveling some distance to view. Please note that appliances and heating systems have not been tested and therefore no warranties can be given as to their good working order.