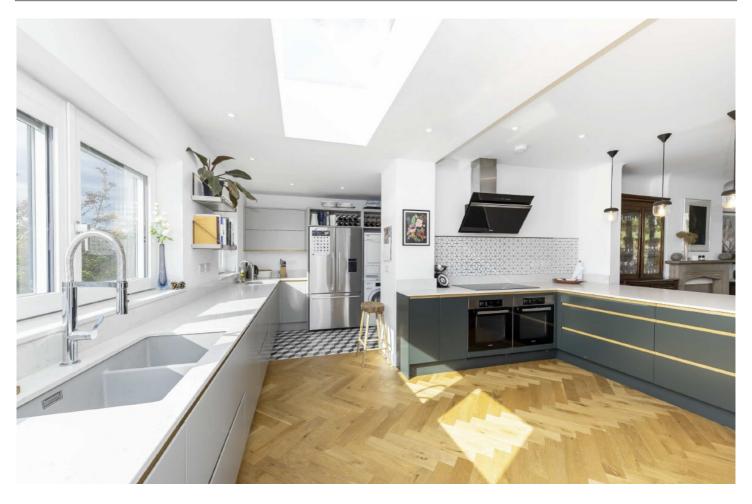

## Covington Way, SW16

£1,200,000

A large five bedroom family home on a sought after residential road overlooking Norwood Grove. The property has been immaculately modernised and extended by the current owners.

- Five Bedrooms
- Three Bathrooms
- Off Street Parking
- Garage Landscaped Garden
- No Onward Chain

Covington Way is a popular residential road within close proximity of the main amenities of Streatham High Street including the Streatham hub leisure centre, restaurants, bars, café's and two large supermarkets. The property is also a short distance from the open spaces of the Rookery Gardens and Norwood Grove. Local transport includes Streatham with swift links to London Bridge and Streatham Common with links to Victoria via Clapham Junction.