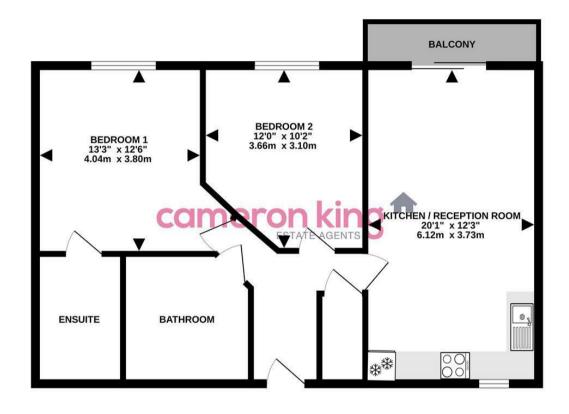

Internally, the property boasts a generously sized living area with open access to a well equipped kitchen, two double bedrooms (one with an en-suite), a family bathroom suite, access to 'Juliette' balcony and spacious communal gardens. Additionally, allocated parking is available.

## **GROUND FLOOR** 702 sq.ft. (65.2 sq.m.) approx.

## TOTAL FLOOR AREA: 702 sq.ft. (65.2 sq.m.) approx.

Whilst every attempt has been made to ensure the accuracy of the footplan contained here, measurements of doors, windows, rooms and any other items are approximate and no responsibility is taken for any error, omission or infesioament. This plant is foll attituded purposes only and should be used as such thy any prospective purchaser. The set of the state of the properties of the set of the properties of the properties of the set of