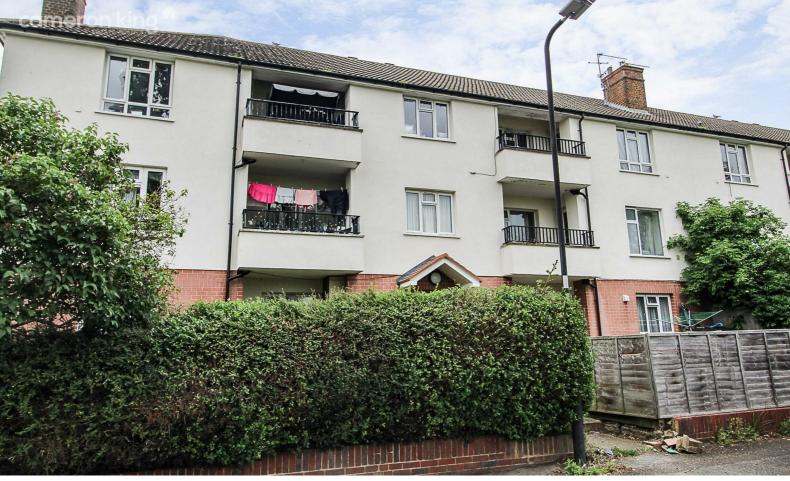

## **REDDINGTON DRIVE**

SLOUGH, SL3 7SL

A spacious two bedroom second floor flat situated in a quiet residential area just off the London Road. The property benefits from

£240,000

wonderful views over parkland with Windsor Castle in the distance, gas central heating, UPVC double glazing, cloakroom, kitchen, bathroom and plenty of on street parking. The property is located within Ryvers school catchment & is walking distance to the local Grammar schools. Local shops & amenities are also close by.