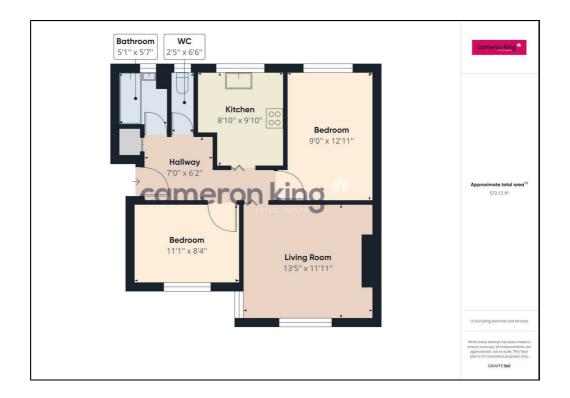

- Secure Entry Phone System
- Easy Access to M4 Motorway (Junction 5)
- Gas Central Heating
- With Catchment Area of Local Schools
- Communal Gardens
- Two Double Bedrooms

411Bath Road, Slough, SL1 5QL t: 01628 667442 e: sales@cameronking.co.uk