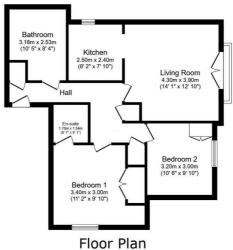

## £1,550 PCM

Floor area 68.9 m<sup>2</sup> (741 sq.ft.)

TOTAL: 68.9 m<sup>2</sup> (741 sq.ft.)

This floor plan is for illustrative purposes only. It is not drawn to scale. Any measurements, floor areas (including any total floor area), openings and orientations are approximate. No details are guaranteed, they cannot be relied upon for any purpose and do not form any part of any agreement. No liability is

Both bedrooms are generously sized and come with built-in wardrobe space, while the master bedroom has direct access to the en-suite shower room. The main bathroom is fitted with a shower over a panel-enclosed bath, a WC, and a washbasin