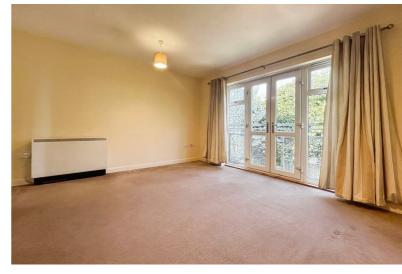

Upon entering, you are greeted by a welcoming hallway that leads to all rooms and includes valuable storage cupboard space. The bright and airy main living area boasts a charming 'Juliette' balcony. The well-equipped kitchen features a variety of storage units, ample work surfaces, a built-in electric hob and oven, as well as an integrated dishwasher and fridge/freezer.