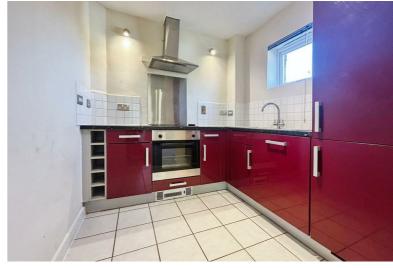

Upon entering, you are greeted by a welcoming hallway that leads to all rooms and includes valuable storage cupboard space. The bright and airy main living area boasts a charming 'Juliette' balcony. The well-equipped kitchen features a variety of storage units, ample work surfaces, a built-in electric hob and oven, as well as an integrated dishwasher and fridge/freezer.