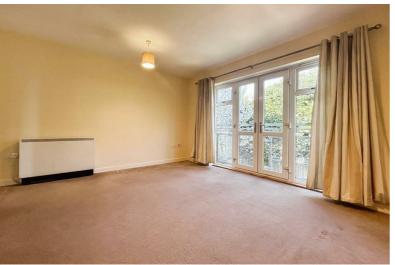

Upon entering, you are greeted by a welcoming hallway that leads to all rooms and includes valuable storage cupboard space. The bright and airy main living area boasts a charming 'Juliette' balcony. The well-equipped kitchen features a variety of storage units, ample work surfaces, a built-in electric hob and oven, as well as an integrated dishwasher and fridge/freezer.