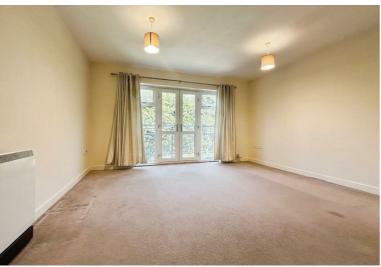

Upon entering, you are greeted by a welcoming hallway that leads to all rooms and includes valuable storage cupboard space. The bright and airy main living area boasts a charming 'Juliette' balcony. The well-equipped kitchen features a variety of storage units, ample work surfaces, a built-in electric hob and oven, as well as an integrated dishwasher and fridge/freezer.