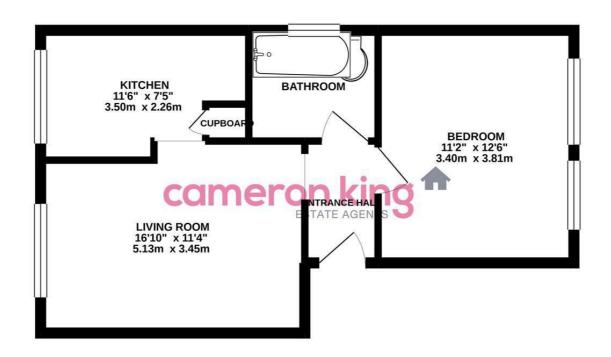

### GROUND FLOOR 405 sq.ft. (37.6 sq.m.) approx.

#### TOTAL FLOOR AREA: 405 sq.ft. (37.6 sq.m.) approx.

Whilst every attempt has been made to ensure the accuracy of the filtorphic noctamed here, measurements of doors, windows, rooms and any other items are approximate and no responsibility to taken for any error, prospective purchaser. The services, systems and applicances shown have not been tested and no guarantee as to their operability or efficiency; can be given.