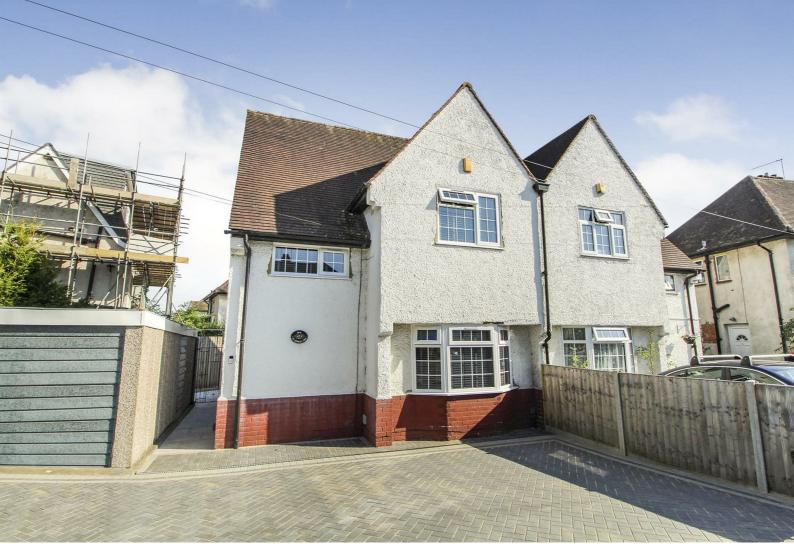

## **ST GEORGES** CIPPENHAM, SL1 5PD

Nestled in the charming area of St Georges Crescent, Cippenham, this delightful semi-detached house presents an excellent opportunity for those seeking a comfortable rental home. With three well-proportioned bedrooms, this property is ideal for families or professionals looking for a spacious living environment.

The location in Cippenham is particularly advantageous, providing easy access to local amenities, schools, and transport links, ensuring that you are well-connected to the surrounding areas.

This property will be available for rental from mid-August, offering a timely opportunity for those looking to move into a new home. If you are in search of a comfortable and conveniently located residence, this semi-detached house on St Georges Crescent is certainly worth considering.

Available from Mid August 2025.

- Available Mid August 2025
- 0.8 miles from Burnham Rail Station (Main Paddington Line and Crossrail Station - 20 minutes to Central London)
- Garage Included
- Easy access to M4 Motorway (Junction 7)
- Spacious Private Rear Garden
- Close to Local Amenities
- Driveway Parking
- Offered Unfurnished