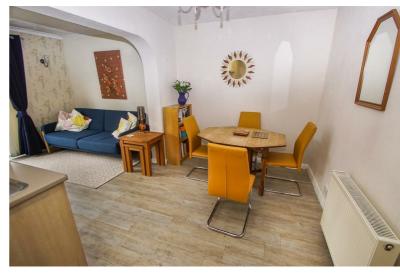

£450,000

**2** EPC D

The home is entered via a welcoming hallway, which provides access to the spacious living room and stairs to the first floor. The living room features a large bay window, a characterful fireplace, and under-stairs storage. A door leads through to the kitchen, which is fitted with a range of eye-level and base units, work surfaces, a cooker point, and space for a washing machine.

An archway connects the kitchen to the dining room, which comfortably accommodates a dining table and chairs and benefits from bi-fold doors opening onto the rear garden. Off the dining room is a convenient ground-floor shower room, complete with a shower cubicle, WC, and wash hand basin.