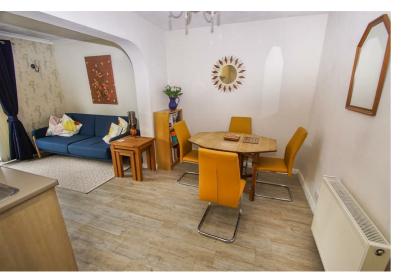

An archway connects the kitchen to the dining room, which comfortably accommodates a dining table and chairs and benefits from bi-fold doors opening onto the rear garden. Off the dining room is a convenient ground-floor shower room, complete with a shower cubicle, WC, and wash hand basin.