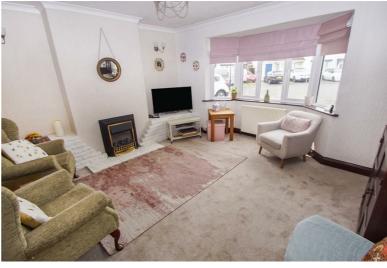

£450,000

**2** EPC D

The home is entered via a welcoming hallway, which provides access to the spacious living room and stairs to the first floor. The living room features a large bay window, a characterful fireplace, and under-stairs storage. A door leads through to the kitchen, which is fitted with a range of eye-level and base units, work surfaces, a cooker point, and space for a washing machine.