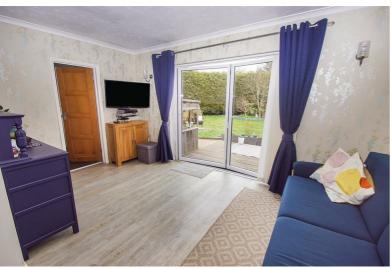

An archway connects the kitchen to the dining room, which comfortably accommodates a dining table and chairs and benefits from bi-fold doors opening onto the rear garden. Off the dining room is a convenient ground-floor shower room, complete with a shower cubicle, WC, and wash hand basin.