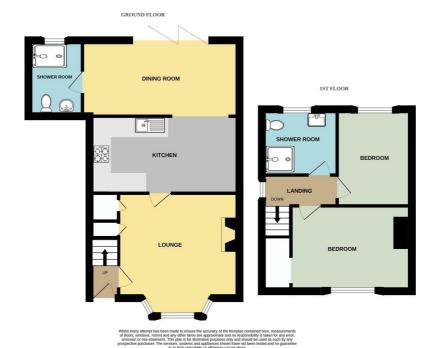

£450,000

**2** EPC D

The home is entered via a welcoming hallway, which provides access to the spacious living room and stairs to the first floor. The living room features a large bay window, a characterful fireplace, and under-stairs storage. A door leads through to the kitchen, which is fitted with a range of eye-level and base units, work surfaces, a cooker point, and space for a washing machine.

An archway connects the kitchen to the dining room, which comfortably accommodates a dining table and chairs and benefits from bi-fold doors opening onto the rear garden. Off the dining room is a convenient ground-floor shower room, complete with a shower cubicle, WC, and wash hand basin.

Upstairs, the property offers two generously sized double bedrooms. The family bathroom features a walk-in shower cubicle, WC, and washbasin. The landing also provides access to a spacious loft, offering potential for conversion (subject to the necessary planning permissions).