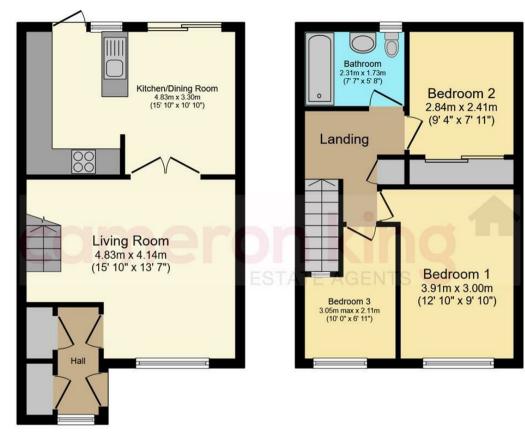

## **Situation**

Unfurnished Council Tax Band: D Available: 23rd June 2025

**Ground Floor** 

First Floor

Floor area 38.6 sq.m. (415 sq.ft.)

Floor area 36.4 sq.m. (392 sq.ft.)

TOTAL: 75.0 sq.m. (807 sq.ft.)

This floor plan is for illustrative purposes only. It is not drawn to scale. Any measurements, floor areas (including any total floor area), openings and orientations are approximate. No details are guaranteed, they cannot be relied upon for any purpose and do not form any part of any agreement. No liability is taken for any error, omission or misstatement. A party must rely upon its own inspection(s). Powered by www.Propertybox.io