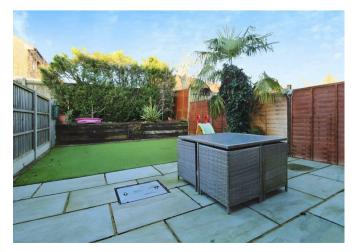

- Available from 23rd June 2025
- 2 Minute Walk From Burnham Train Station (Main Paddington Line and Crossrail Station - 20 minutes to Central London)
- Parking for 2 Cars
- Easy Access To M4 Motorway (Junction 7)
- Private Rear Garden
- Within Catchment Area For Burnham Grammar School
- Offered Unfurnished
- With Walking Distance of Local Amenities