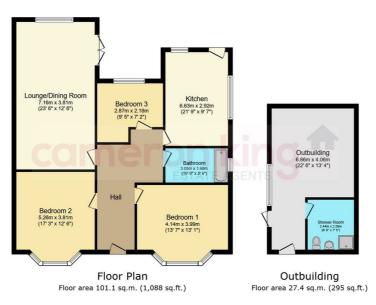

## £2,500 PCM

**4** EPC E

Total floor area: 128.5 sq.m. (1,383 sq.ft.)

This floor plan is for illustrative purposes only. It is not drawn to scale. Any measurements, floor areas (including any total floor area), openings and orientations are approximate. No details are guaranteed, they cannot be relied upon for any purpose and do not form any part of any agreement. No liability is taken for any error,