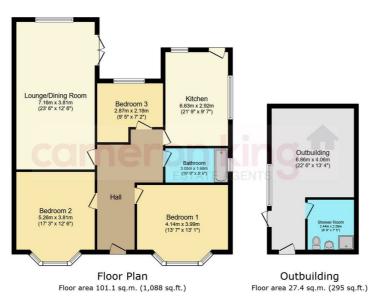

£2,600 PCM

**4** EPC E

Total floor area: 128.5 sq.m. (1,383 sq.ft.)

This floor plan is for illustrative purposes only. It is not drawn to scale. Any measurements, floor areas (including any total floor area), openings and orientations are approximate. No details are guaranteed, they cannot be relied upon for any purpose and do not form any part of any agreement. No liability is taken for any error,