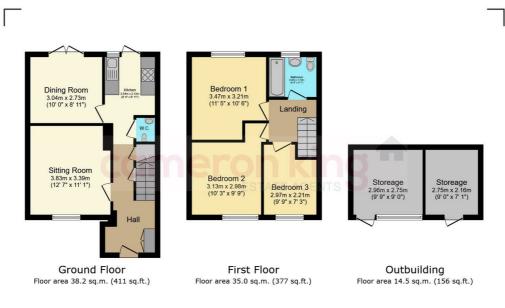

## £415,000

Total floor area: 87.7 sq.m. (944 sq.ft.) This floor plan is for illustrative purposes only. It is not drawn to scale. Any measurements, floor areas (including any total floor area), openings and orientations are approximate. No details are guaranteed, they cannot be relied upon for any purpose and do not form any part of any agreement. No liability is taken for any error, omission or missatement. A party musit rely upon its own inspection(5), howred by wmw.horepetybox.io

The home itself offers versatile and spacious accommodation. The ground floor benefits from two separate reception rooms, ideal for use as a lounge and dining room or even a potential fourth bedroom. A modern kitchen and convenient downstairs WC complete the ground floor layout.

Upstairs, you'll find three generously sized double bedrooms along with a well-appointed family bathroom. The property has been well maintained throughout and is ready for immediate occupation.

To the rear, there is a private and enclosed garden, featuring a versatile outbuilding that offers excellent potential for use as a home office or studio.